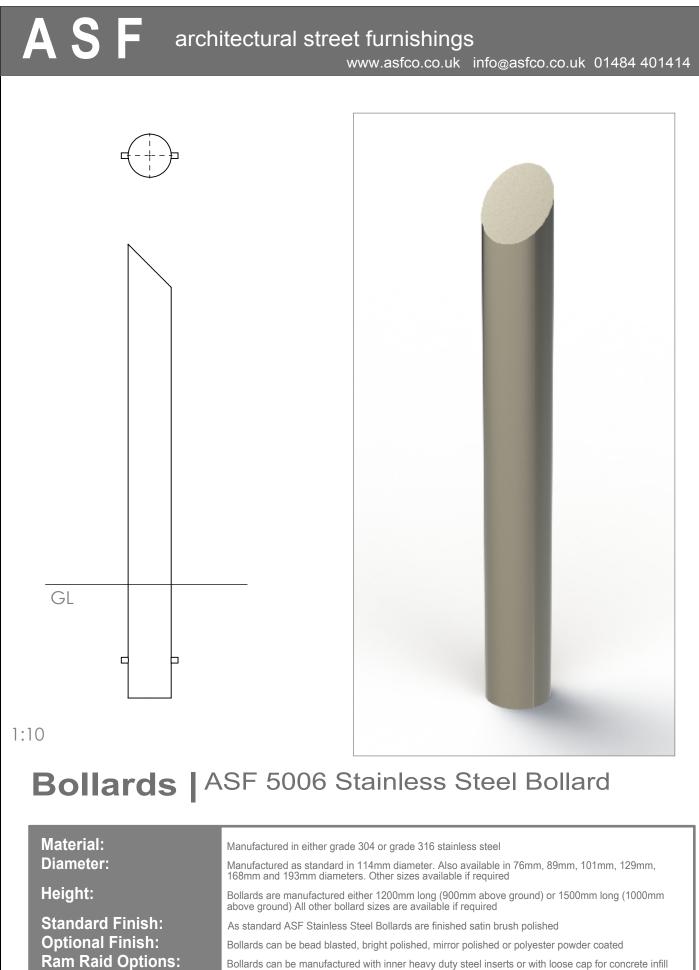

## Bollards | ASF 5002 Stainless Steel Bollard

| Material:         | Manufactured in either grade 304 or grade 316 stainless steel                                                                                                                                                                                                                                          |
|-------------------|--------------------------------------------------------------------------------------------------------------------------------------------------------------------------------------------------------------------------------------------------------------------------------------------------------|
| Diameter:         | Manufactured as standard in 114mm diameter. Also available in 76mm, 89mm, 101mm, 129mm, 168mm and 193mm diameters. Other sizes available if required                                                                                                                                                   |
| Height:           | Bollards are manufactured either 1200mm long (900mm above ground) or 1500mm long (1000mm above ground) All other bollard sizes are available if required                                                                                                                                               |
| Standard Finish:  | As standard ASF Stainless Steel Bollards are finished satin brush polished                                                                                                                                                                                                                             |
| Optional Finish:  | Bollards can be bead blasted, bright polished, mirror polished or polyester powder coated                                                                                                                                                                                                              |
| Ram Raid Options: | Bollards can be manufactured with inner heavy duty steel inserts or with loose cap for concrete infill                                                                                                                                                                                                 |
| Visibility Bands: | Retro reflective self-adhesive visibility bands can be applied. Wet painted and powder coated bands are also available                                                                                                                                                                                 |
| Bespoke Options:  | Bollards can be manufactured to base plate fix, or be adapted to accept chains, rails or panels.<br>Bollards can be made to be removable, or to fold down onto the ground or into a trough. Bollards can<br>be adapted to make cycle stands, barriers etc. Door stoppers or door catches can be added. |