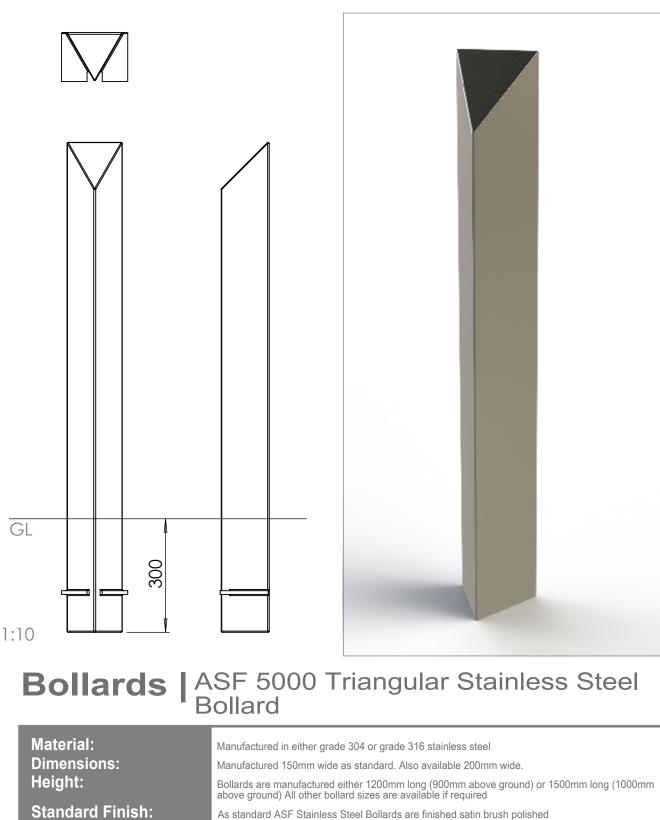

www.asfco.co.uk info@asfco.co.uk 01484 401414



BOLLARDS

CATALOGUES

ASF Stainless Steel Bollards Pages 2 - 12 11 Products

 ASF Steel Bollards Pages 13 - 35 23 Products

Д

ASF Granite Bollards
 Pages 36 - 43
 8 Products

 ASF Recycled Plastic Bollards Pages 44 - 47 4 Products





 Standard Finish:
 As standard ASF Stainless Steel Bollards are finished satin brush polished

 Optional Finish:
 Bollards can be bead blasted, bright polished, mirror polished or polyester powder coated

 Ram Raid Options:
 Bollards can be manufactured with inner heavy duty steel inserts or with loose cap for concrete infill

Visibility Bands:

Bespoke Options:

are also available Bollards can be manufactured to base plate fix, or be adapted to accept chains, rails or panels. Bollards can be made to be removable, or to fold down onto the ground or into a trough. Bollards can be adapted to make cycle stands, barriers etc. Door stoppers or door catches can be added.

Retro reflective self-adhesive visibility bands can be applied. Wet painted and powder coated bands



\_\_\_\_\_





GL