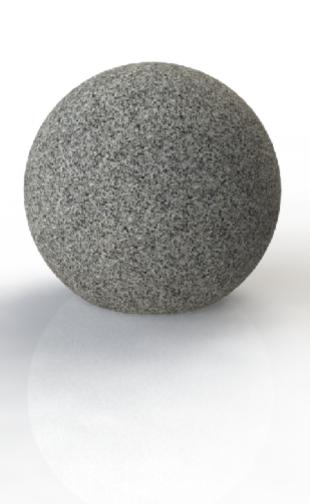

ck crystal granite

Flame finished as standard. Also available bush hammered and polished





Adaptations:





1:10

GL

## Bollards ASF Modernist 600 Granite Bollard Seat

Dimensions: Material: Finishes: Adaptions:

600mm overall height. 800mm front to back at top of bollard. Other dimensions are available

Available in grey granite, white granite & black crystal granite

Flame finished as standard. Also available bush hammered and polished





1:10

## Bollards | ASF Organic Granite Bollard

#### **Dimensions:**

Material: Finishes: Adaptions: 1450mm overall height. Available as standard in 200mm & 300mm diameter. Other dimensions are available

Available in grey granite, white granite & black crystal granite

Flame finished as standard. Also available bush hammered and polished







1:10

# Bollards | ASF Organic Spherical Granite Bollard

Dimensions: Material: Finishes: Adaptions:

Available as standard in 400mm & 600mm diameter. Other dimensions are available

Available in grey granite, white granite & black crystal granite

Flame finished as standard. Also available bush hammered and polished



www.asfco.co.uk info@asfco.co.uk 01484 401414



1:10

## Bollards | ASF Classic Granite Bollard

**Dimensions:** 

Material: Finishes: Adaptions: 1450mm overall height. Available as standard in 200mm, 250mm & 300mm diameter. Other dimensions are available

Available in grey granite, white granite & black crystal granite

Flame finished as standard. Also available bush hammered and polished







## ASF Recycled Plastic Bollards: ASF 901RP

Environmentally Impeccable 100