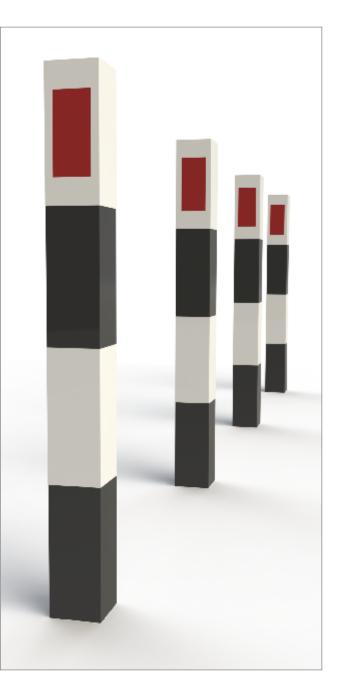

## Bollards | ASF 003 Square Steel Bollard

| Material:         | Manufactured in 275 carbon steel from recycled sources                                                                                                                                                                                                                                                 |
|-------------------|--------------------------------------------------------------------------------------------------------------------------------------------------------------------------------------------------------------------------------------------------------------------------------------------------------|
| Dimension:        | As standard ASF square steel bollards are manufactured 150mmSQ Also available in 100mm and 200mmSQ. Other sizes available if required                                                                                                                                                                  |
| Height:           | Bollards are manufactured either 1200mm long (900mm above ground) or 1500mm long (1000mm above ground) All other bollard sizes are available if required                                                                                                                                               |
| Standard Finish:  | As standard ASF Steel Bollards are finished hot dip galvanised                                                                                                                                                                                                                                         |
| Optional Finish:  | Bollards can be polyester powder coated, nylon coated or wet painted                                                                                                                                                                                                                                   |
| Ram Raid Options: | Bollards can be manufactured with inner heavy duty steel inserts or with loose cap for concrete infill                                                                                                                                                                                                 |
| Visibility Bands: | Retro reflective self-adhesive visibility bands can be applied. Wet painted and powder coated bands are also available                                                                                                                                                                                 |
| Bespoke Options:  | Bollards can be manufactured to base plate fix, or be adapted to accept chains, rails or panels.<br>Bollards can be made to be removable, or to fold down onto the ground or into a trough. Bollards can<br>be adapted to make cycle stands, barriers etc. Door stoppers or door catches can be added. |
|                   |                                                                                                                                                                                                                                                                                                        |