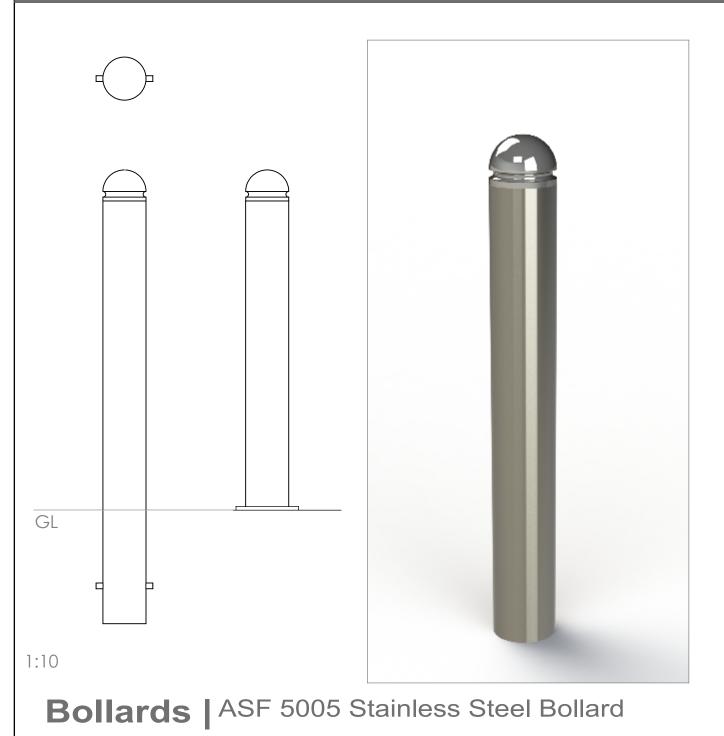

Retro reflective self-adhesive visibility bands can be applied. Wet painted and powder coated bands are also available

**Bespoke Options:** 

www.asfco.co.uk info@asfco.co.uk 01484 401414

1:5