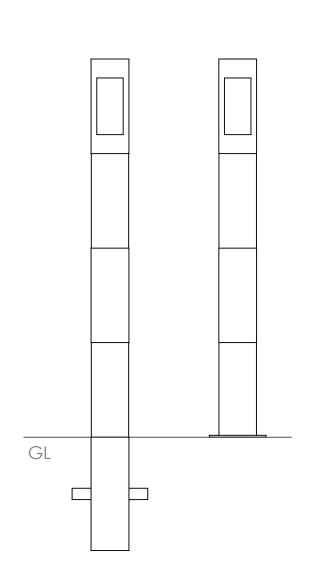

## Bollards | ASF 005 Square Steel Bollard

| Material:         | Manufactured in 275 carbon steel from recycled sources                                                                                                                                                                                                                                                 |
|-------------------|--------------------------------------------------------------------------------------------------------------------------------------------------------------------------------------------------------------------------------------------------------------------------------------------------------|
| Dimension:        | As standard ASF square steel bollards are manufactured 150mmSQ Also available in 100mm and 200mmSQ. Other sizes available if required                                                                                                                                                                  |
| Height:           | Bollards are manufactured either 1200mm long (900mm above ground) or 1500mm long (1000mm above ground) All other bollard sizes are available if required                                                                                                                                               |
| Standard Finish:  | As standard ASF Steel Bollards are finished hot dip galvanised                                                                                                                                                                                                                                         |
| Optional Finish:  | Bollards can be polyester powder coated, nylon coated or wet painted                                                                                                                                                                                                                                   |
| Ram Raid Options: | Bollards can be manufactured with inner heavy duty steel inserts or with loose cap for concrete infill                                                                                                                                                                                                 |
| Visibility Bands: | Retro reflective self-adhesive visibility bands can be applied. Wet painted and powder coated bands are also available                                                                                                                                                                                 |
| Bespoke Options:  | Bollards can be manufactured to base plate fix, or be adapted to accept chains, rails or panels.<br>Bollards can be made to be removable, or to fold down onto the ground or into a trough. Bollards can<br>be adapted to make cycle stands, barriers etc. Door stoppers or door catches can be added. |