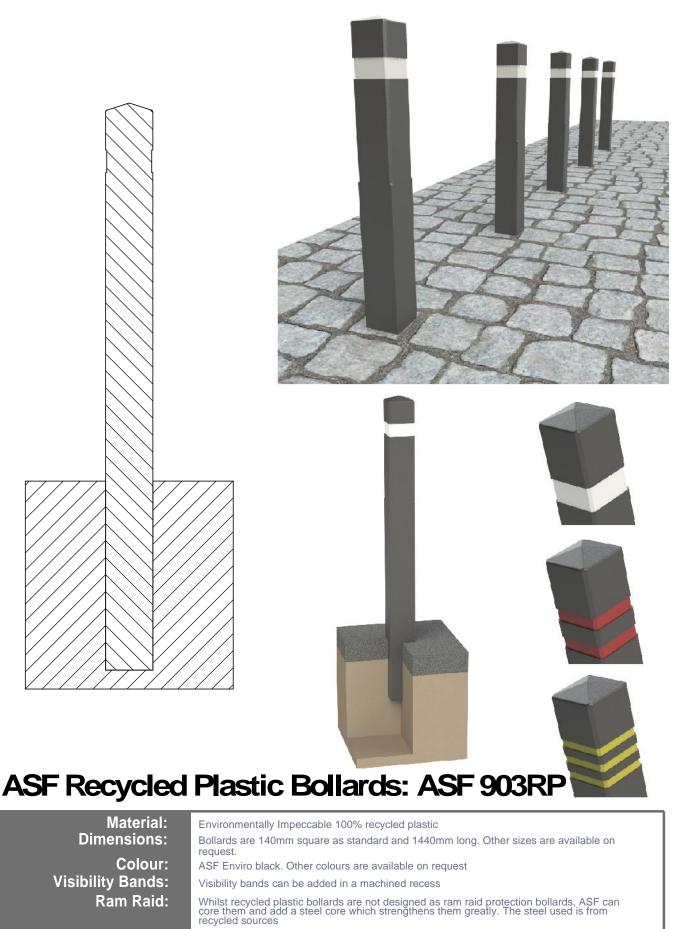

 ASF Recycled Plastic Bollards Pages 44 - 47 4 Products

 Standard Finish:
 As standard ASF Stainless Steel Bollards are finished satin brush polished

 Optional Finish:
 Bollards can be bead blasted, bright polished, mirror polished or polyester powder coated