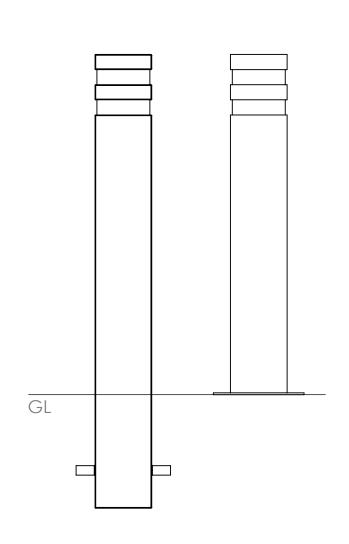

## Bollards | ASF 5002 Stainless Steel Bollard

| Material:         | Manufactured in either grade 304 or grade 316 stainless steel                                                                                                                                                                                                                                          |
|-------------------|--------------------------------------------------------------------------------------------------------------------------------------------------------------------------------------------------------------------------------------------------------------------------------------------------------|
| Diameter:         | Manufactured as standard in 114mm diameter. Also available in 76mm, 89mm, 101mm, 129mm, 168mm and 193mm diameters. Other sizes available if required                                                                                                                                                   |
| Height:           | Bollards are manufactured either 1200mm long (900mm above ground) or 1500mm long (1000mm above ground) All other bollard sizes are available if required                                                                                                                                               |
| Standard Finish:  | As standard ASF Stainless Steel Bollards are finished satin brush polished                                                                                                                                                                                                                             |
| Optional Finish:  | Bollards can be bead blasted, bright polished, mirror polished or polyester powder coated                                                                                                                                                                                                              |
| Ram Raid Options: | Bollards can be manufactured with inner heavy duty steel inserts or with loose cap for concrete infill                                                                                                                                                                                                 |
| Visibility Bands: | Retro reflective self-adhesive visibility bands can be applied. Wet painted and powder coated bands are also available                                                                                                                                                                                 |
| Bespoke Options:  | Bollards can be manufactured to base plate fix, or be adapted to accept chains, rails or panels.<br>Bollards can be made to be removable, or to fold down onto the ground or into a trough. Bollards can<br>be adapted to make cycle stands, barriers etc. Door stoppers or door catches can be added. |