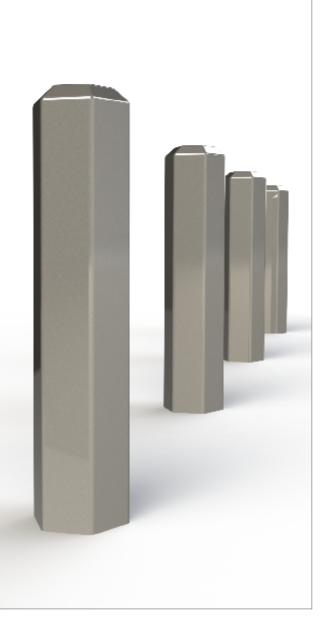

# Bollards | ASF 007 Hexagonal Steel Bollard

| Material:<br>Dimension: | Manufactured in 275 carbon steel from recycled sources<br>150mm section. Also available in 200mm section                                                                                                                                                                                               |
|-------------------------|--------------------------------------------------------------------------------------------------------------------------------------------------------------------------------------------------------------------------------------------------------------------------------------------------------|
| Height:                 | Bollards are manufactured either 1200mm long (900mm above ground) or 1500mm long (1000mm above ground) All other bollard sizes are available if required                                                                                                                                               |
| Standard Finish:        | Acid etched, zinc rich primed and polyester powder coated                                                                                                                                                                                                                                              |
| Optional Finish:        | Bollards can be polyester powder coated, nylon coated or wet painted                                                                                                                                                                                                                                   |
| Ram Raid Options:       | Bollards can be manufactured with inner heavy duty steel inserts or with loose cap for concrete infill                                                                                                                                                                                                 |
| Visibility Bands:       | Retro reflective self-adhesive visibility bands can be applied. Wet painted and powder coated bands are also available                                                                                                                                                                                 |
| Bespoke Options:        | Bollards can be manufactured to base plate fix, or be adapted to accept chains, rails or panels.<br>Bollards can be made to be removable, or to fold down onto the ground or into a trough. Bollards can<br>be adapted to make cycle stands, barriers etc. Door stoppers or door catches can be added. |
|                         |                                                                                                                                                                                                                                                                                                        |