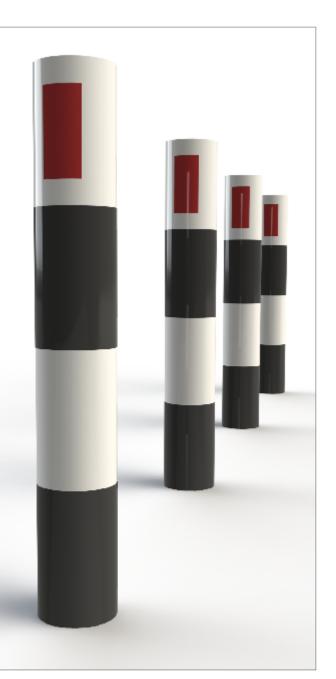

#### Bollards | ASF 004 Steel Bollard

| Material:         | Manufactured in 275 carbon steel from recycled sources                                                                                                                                                                                                                                                 |
|-------------------|--------------------------------------------------------------------------------------------------------------------------------------------------------------------------------------------------------------------------------------------------------------------------------------------------------|
| Diameter:         | Manufactured as standard in 114mm diameter. Also available in 76mm, 89mm, 101mm, 129mm, 168mm and 193mm diameters. Other sizes available if required                                                                                                                                                   |
| Height:           | Bollards are manufactured either 1200mm long (900mm above ground) or 1500mm long (1000mm above ground) All other bollard sizes are available if required                                                                                                                                               |
| Standard Finish:  | As standard ASF Steel Bollards are finished hot dip galvanised                                                                                                                                                                                                                                         |
| Optional Finish:  | Bollards can be polyester powder coated, nylon coated or wet painted                                                                                                                                                                                                                                   |
| Ram Raid Options: | Bollards can be manufactured with inner heavy duty steel inserts or with loose cap for concrete infill                                                                                                                                                                                                 |
| Visibility Bands: | Retro reflective self-adhesive visibility bands can be applied. Wet painted and powder coated bands are also available                                                                                                                                                                                 |
| Bespoke Options:  | Bollards can be manufactured to base plate fix, or be adapted to accept chains, rails or panels.<br>Bollards can be made to be removable, or to fold down onto the ground or into a trough. Bollards can<br>be adapted to make cycle stands, barriers etc. Door stoppers or door catches can be added. |