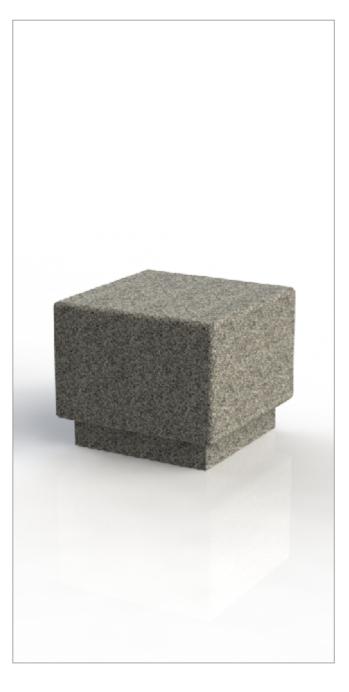

## Bollards | ASF 5002 Stainless Steel Bollard

| Material:         | Manufactured in either grade 304 or grade 316 stainless steel                                                                                                                                                                                                                                          |
|-------------------|--------------------------------------------------------------------------------------------------------------------------------------------------------------------------------------------------------------------------------------------------------------------------------------------------------|
| Diameter:         | Manufactured as standard in 114mm diameter. Also available in 76mm, 89mm, 101mm, 129mm, 168mm and 193mm diameters. Other sizes available if required                                                                                                                                                   |
| Height:           | Bollards are manufactured either 1200mm long (900mm above ground) or 1500mm long (1000mm above ground) All other bollard sizes are available if required                                                                                                                                               |
| Standard Finish:  | As standard ASF Stainless Steel Bollards are finished satin brush polished                                                                                                                                                                                                                             |
| Optional Finish:  | Bollards can be bead blasted, bright polished, mirror polished or polyester powder coated                                                                                                                                                                                                              |
| Ram Raid Options: | Bollards can be manufactured with inner heavy duty steel inserts or with loose cap for concrete infill                                                                                                                                                                                                 |
| Visibility Bands: | Retro reflective self-adhesive visibility bands can be applied. Wet painted and powder coated bands are also available                                                                                                                                                                                 |
| Bespoke Options:  | Bollards can be manufactured to base plate fix, or be adapted to accept chains, rails or panels.<br>Bollards can be made to be removable, or to fold down onto the ground or into a trough. Bollards can<br>be adapted to make cycle stands, barriers etc. Door stoppers or door catches can be added. |

| Material:         | Manufactured in either grade 304 or grade 316 stainless steel                                                                                                                                                                                                                                          |
|-------------------|--------------------------------------------------------------------------------------------------------------------------------------------------------------------------------------------------------------------------------------------------------------------------------------------------------|
| Diameter:         | Manufactured as standard in 114mm diameter. Also available in 76mm, 89mm, 101mm, 129mm, 168mm and 193mm diameters. Other sizes available if required                                                                                                                                                   |
| Height:           | Bollards are manufactured either 1200mm long (900mm above ground) or 1500mm long (1000mm above ground) All other bollard sizes are available if required                                                                                                                                               |
| Standard Finish:  | As standard ASF Stainless Steel Bollards are finished satin brush polished                                                                                                                                                                                                                             |
| Optional Finish:  | Bollards can be bead blasted, bright polished, mirror polished or polyester powder coated                                                                                                                                                                                                              |
| Ram Raid Options: | Bollards can be manufactured with inner heavy duty steel inserts or with loose cap for concrete infill                                                                                                                                                                                                 |
| Visibility Bands: | Retro reflective self-adhesive visibility bands can be applied. Wet painted and powder coated bands are also available                                                                                                                                                                                 |
| Bespoke Options:  | Bollards can be manufactured to base plate fix, or be adapted to accept chains, rails or panels.<br>Bollards can be made to be removable, or to fold down onto the ground or into a trough. Bollards can<br>be adapted to make cycle stands, barriers etc. Door stoppers or door catches can be added. |
|                   |                                                                                                                                                                                                                                                                                                        |