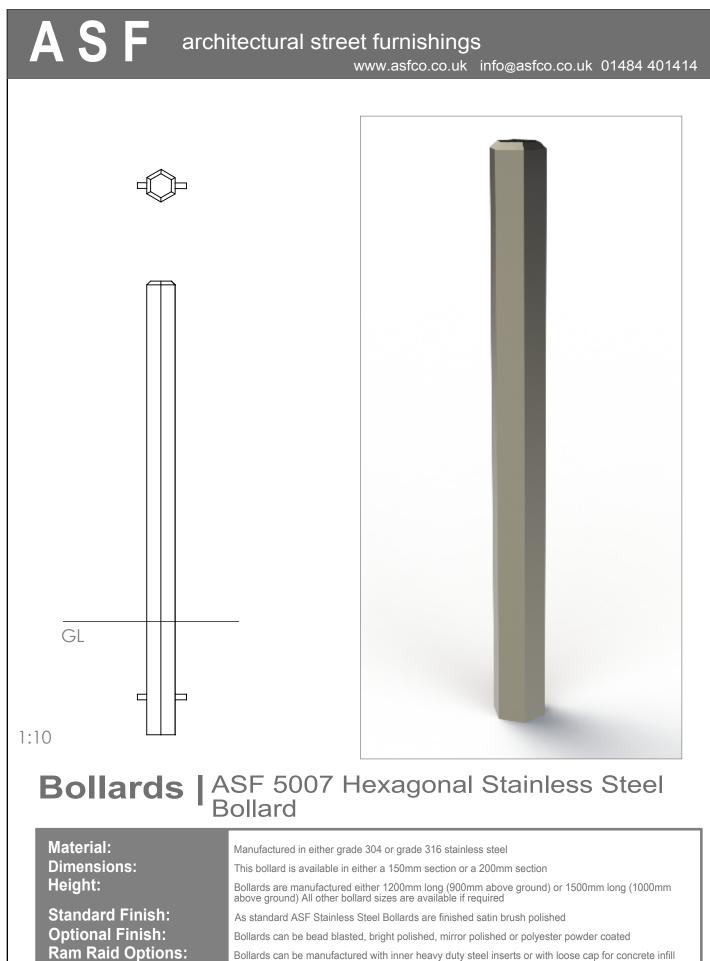

or panels.<br>Bollards can be made to be removable, or to fold down onto the ground or into a trough. Bollards can<br>be adapted to make cycle stands, barriers etc. Door stoppers or door catches can be added. |
|                   |                                                                                                                                                                                                                                                                                                        |



Bollards can be manufactured with inner heavy duty steel inserts or with loose cap for concrete infill

Visibility Bands:

**Bespoke Options:** 

Retro reflective self-adhesive visibility bands can be applied. Wet painted and powder coated bands are also available



Retro reflective self-adhesive visibility bands can be applied. Wet painted and powder coated bands are also available

**Visibility Bands:** 

**Bespoke Options:** 



| Material:         | Manufactured in either grade 304 or grade 316 stainless steel                                                                                                                                                                                                                                          |
|-------------------|-------------------------------------------------------------------------------------------------------------------------------------------------------------------------------------------------------------------------------------------------------------------------------------------------