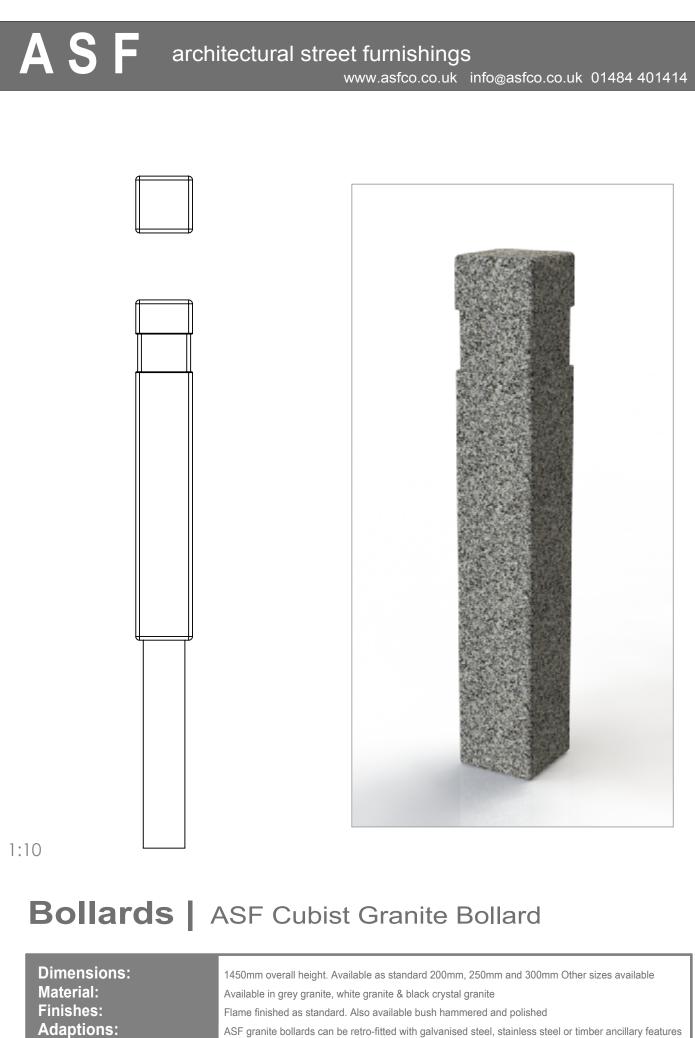

## Bollards | ASF 5002 Stainless Steel Bollard

| Material:         | Manufactured in either grade 304 or grade 316 stainless steel                                                                                                                                                                                                                                          |
|-------------------|--------------------------------------------------------------------------------------------------------------------------------------------------------------------------------------------------------------------------------------------------------------------------------------------------------|
| Diameter:         | Manufactured as standard in 114mm diameter. Also available in 76mm, 89mm, 101mm, 129mm, 168mm and 193mm diameters. Other sizes available if required                                                                                                                                                   |
| Height:           | Bollards are manufactured either 1200mm long (900mm above ground) or 1500mm long (1000mm above ground) All other bollard sizes are available if required                                                                                                                                               |
| Standard Finish:  | As standard ASF Stainless Steel Bollards are finished satin brush polished                                                                                                                                                                                                                             |
| Optional Finish:  | Bollards can be bead blasted, bright polished, mirror polished or polyester powder coated                                                                                                                                                                                                              |
| Ram Raid Options: | Bollards can be manufactured with inner heavy duty steel inserts or with loose cap for concrete infill                                                                                                                                                                                                 |
| Visibility Bands: | Retro reflective self-adhesive visibility bands can be applied. Wet painted and powder coated bands are also available                                                                                                                                                                                 |
| Bespoke Options:  | Bollards can be manufactured to base plate fix, or be adapted to accept chains, rails or panels.<br>Bollards can be made to be removable, or to fold down onto the ground or into a trough. Bollards can<br>be adapted to make cycle stands, barriers etc. Door stoppers or door catches can be added. |

| Material:         | Manufactured in either grade 304 or grade 316 stainless steel                                                                                                                                                                                                                                          |
|-------------------|--------------------------------------------------------------------------------------------------------------------------------------------------------------------------------------------------------------------------------------------------------------------------------------------------------|
| Diameter:         | Manufactured as standard in 114mm diameter. Also available in 76mm, 89mm, 101mm, 129mm, 168mm and 193mm diameters. Other sizes available if required                                                                                                                                                   |
| Height:           | Bollards are manufactured either 1200mm long (900mm above ground) or 1500mm long (1000mm above ground) All other bollard sizes are available if required                                                                                                                                               |
| Standard Finish:  | As standard ASF Stainless Steel Bollards are finished satin brush polished                                                                                                                                                                                                                             |
| Optional Finish:  | Bollards can be bead blasted, bright polished, mirror polished or polyester powder coated                                                                                                                                                                                                              |
| Ram Raid Options: | Bollards can be manufactured with inner heavy duty steel inserts or with loose cap for concrete infill                                                                                                                                                                                                 |
| Visibility Bands: | Retro reflective self-adhesive visibility bands can be applied. Wet painted and powder coated bands are also available                                                                                                                                                                                 |
| Bespoke Options:  | Bollards can be manufactured to base plate fix, or be adapted to accept chains, rails or panels.<br>Bollards can be made to be removable, or to fold down onto the ground or into a trough. Bollards can<br>be adapted to make cycle stands, barriers etc. Door stoppers or door catches can be added. |
|                   |                                                                                                                                                                                                                                                                                                        |