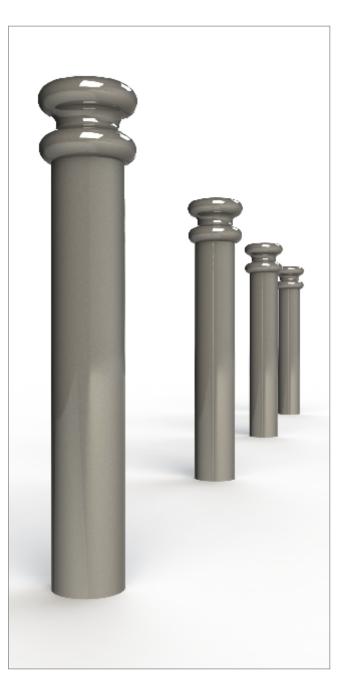

| Material:         | Manufactured in either grade 304 or grade 316 stainless steel                                                                                                                                                                                                                                          |
|-------------------|--------------------------------------------------------------------------------------------------------------------------------------------------------------------------------------------------------------------------------------------------------------------------------------------------------|
| Diameter:         | Manufactured as standard in 114mm diameter. Also available in 76mm, 89mm, 101mm, 129mm, 168mm and 193mm diameters. Other sizes available if required                                                                                                                                                   |
| Height:           | Bollards are manufactured either 1200mm long (900mm above ground) or 1500mm long (1000mm above ground) All other bollard sizes are available if required                                                                                                                                               |
| Standard Finish:  | As standard ASF Stainless Steel Bollards are finished satin brush polished                                                                                                                                                                                                                             |
| Optional Finish:  | Bollards can be bead blasted, bright polished, mirror polished or polyester powder coated                                                                                                                                                                                                              |
| Ram Raid Options: | Bollards can be manufactured with inner heavy duty steel inserts or with loose cap for concrete infill                                                                                                                                                                                                 |
| Visibility Bands: | Retro reflective self-adhesive visibility bands can be applied. Wet painted and powder coated bands are also available                                                                                                                                                                                 |
| Bespoke Options:  | Bollards can be manufactured to base plate fix, or be adapted to accept chains, rails or panels.<br>Bollards can be made to be removable, or to fold down onto the ground or into a trough. Bollards can<br>be adapted to make cycle stands, barriers etc. Door stoppers or door catches can be added. |
|                   |                                                                                                                                                                                                                                                                                                        |