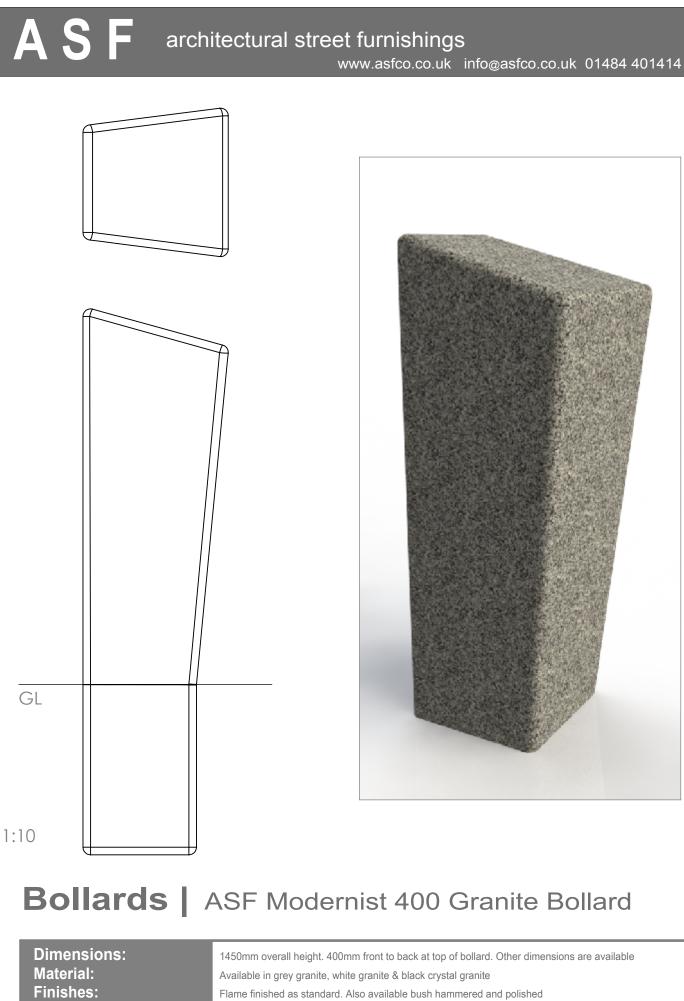

on, cast aluminium and steel bollards whilst stainless steel is used for stainless steel bollards.

Ground sockets are finished to match bollards. All mild steel sockets aregalvanised and stainless steel sockets are polished to match the bollards.Sockets can be painted if required.

Sockets can be manufactured to suit most bollard styles and dimensions are dictated by the bollard root dimensions. Socket lids can have anti slip surfaces if required.









#### 1:10

## Bollards | ASF Cubist Granite Bollard Seat

Dimensions: Material: Finishes: Adaptations:

500mm overall height. Available as standard 600mm, 800mm and 1000mm Other sizes are available

Available in grey granite, white granite & black crystal granite

Flame finished as standard. Also available bush hammered and polished





Adaptations:





1:10

GL

## Bollards ASF Modernist 600 Granite Bollard Seat

Dimensions: Material: Finishes: Adaptions:

600mm overall height. 800mm front to back at top of bollard. Other dimensions are available

Available in grey granite, white granite & black crystal granite

Flame finished as standard. Also available bush hammered and polished





1:10

## Bollards | ASF Organic Granite Bollard

#### **Dimensions:**

Material: Finishes: Adaptions: 1450mm overall height. Available as standard in 200mm & 300mm diameter. Other dimensions are available

Available in grey granite, white granite & black crystal granite

Flame finished as standard. Also available bush hammered and polished







1:10

# Bollards | ASF Organic Spherical Granite Bollard

Dimensions: Material: Finishes: A