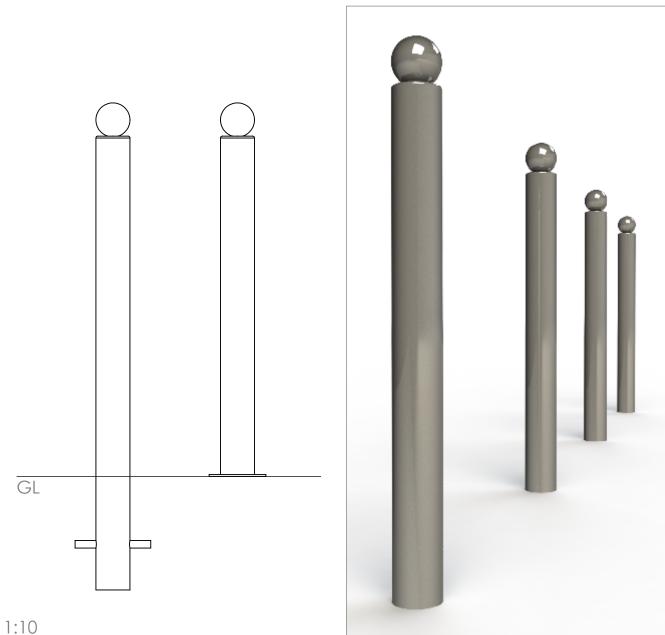

## Bollards | ASF 002 Steel Bollard

| Material:<br>Diameter: | Manufactured in 275 carbon steel from recycled sources                                                                                                                                                                                                                                                 |
|------------------------|--------------------------------------------------------------------------------------------------------------------------------------------------------------------------------------------------------------------------------------------------------------------------------------------------------|
| Diameter.              | Manufactured as standard in 114mm diameter. Also available in 76mm, 89mm, 101mm, 129mm, 168mm and 193mm diameters. Other sizes available if required                                                                                                                                                   |
| Height:                | Bollards are manufactured either 1200mm long (900mm above ground) or 1500mm long (1000mm above ground) All other bollard sizes are available if required                                                                                                                                               |
| Standard Finish:       | As standard ASF Steel Bollards are finished hot dip galvanised                                                                                                                                                                                                                                         |
| Optional Finish:       | Bollards can be polyester powder coated, nylon coated or wet painted                                                                                                                                                                                                                                   |
| Ram Raid Options:      | Bollards can be manufactured with inner heavy duty steel inserts or with loose cap for concrete infill                                                                                                                                                                                                 |
| Visibility Bands:      | Retro reflective self-adhesive visibility bands can be applied. Wet painted and powder coated bands are also available                                                                                                                                                                                 |
| Bespoke Options:       | Bollards can be manufactured to base plate fix, or be adapted to accept chains, rails or panels.<br>Bollards can be made to be removable, or to fold down onto the ground or into a trough. Bollards can<br>be adapted to make cycle stands, barriers etc. Door stoppers or door catches can be added. |