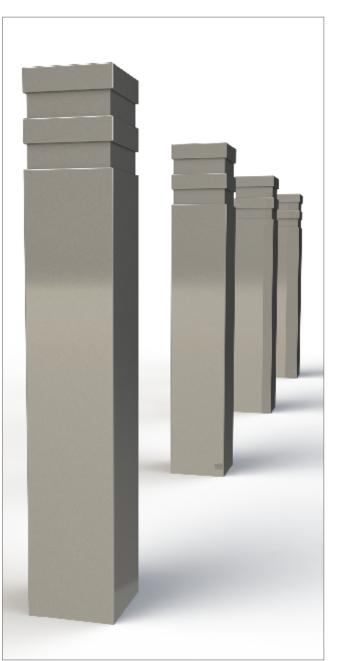

## Bollards | ASF 003 Square Steel Bollard

| Material:         | Manufactured in 275 carbon steel from recycled sources                                                                                                                                                                                                                                                 |
|-------------------|--------------------------------------------------------------------------------------------------------------------------------------------------------------------------------------------------------------------------------------------------------------------------------------------------------|
| Dimension:        | As standard ASF square steel bollards are manufactured 150mmSQ Also available in 100mm and 200mmSQ. Other sizes available if required                                                                                                                                                                  |
| Height:           | Bollards are manufactured either 1200mm long (900mm above ground) or 1500mm long (1000mm above ground) All other bollard sizes are available if required                                                                                                                                               |
| Standard Finish:  | As standard ASF Steel Bollards are finished hot dip galvanised                                                                                                                                                                                                                                         |
| Optional Finish:  | Bollards can be polyester powder coated, nylon coated or wet painted                                                                                                                                                                                                                                   |
| Ram Raid Options: | Bollards can be manufactured with inner heavy duty steel inserts or with loose cap for concrete infill                                                                                                                                                                                                 |
| Visibility Bands: | Retro reflective self-adhesive visibility bands can be applied. Wet painted and powder coated bands are also available                                                                                                                                                                                 |
| Bespoke Options:  | Bollards can be manufactured to base plate fix, or be adapted to accept chains, rails or panels.<br>Bollards can be made to be removable, or to fold down onto the ground or into a trough. Bollards can<br>be adapted to make cycle stands, barriers etc. Door stoppers or door catches can be added. |
|                   |                                                                                                                                                                                                                                                                                                        |