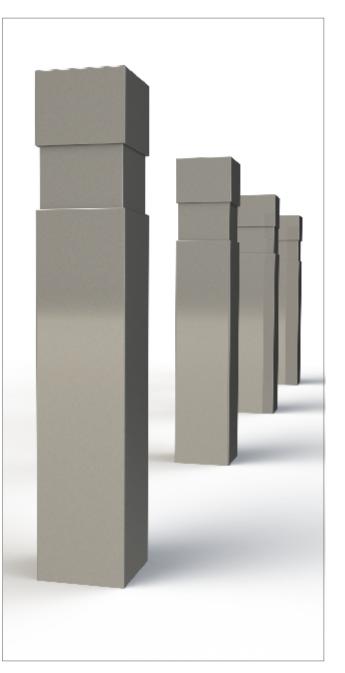

## Bollards | ASF 5002 Stainless Steel Bollard

| Material:         | Manufactured in either grade 304 or grade 316 stainless steel                                                                                                                                                                                                                                          |
|-------------------|--------------------------------------------------------------------------------------------------------------------------------------------------------------------------------------------------------------------------------------------------------------------------------------------------------|
| Diameter:         | Manufactured as standard in 114mm diameter. Also available in 76mm, 89mm, 101mm, 129mm, 168mm and 193mm diameters. Other sizes available if required                                                                                                                                                   |
| Height:           | Bollards are manufactured either 1200mm long (900mm above ground) or 1500mm long (1000mm above ground) All other bollard sizes are available if required                                                                                                                                               |
| Standard Finish:  | As standard ASF Stainless Steel Bollards are finished satin brush polished                                                                                                                                                                                                                             |
| Optional Finish:  | Bollards can be bead blasted, bright polished, mirror polished or polyester powder coated                                                                                                                                                                                                              |
| Ram Raid Options: | Bollards can be manufactured with inner heavy duty steel inserts or with loose cap for concrete infill                                                                                                                                                                                                 |
| Visibility Bands: | Retro reflective self-adhesive visibility bands can be applied. Wet painted and powder coated bands are also available                                                                                                                                                                                 |
| Bespoke Options:  | Bollards can be manufactured to base plate fix, or be adapted to accept chains, rails or panels.<br>Bollards can be made to be removable, or to fold down onto the ground or into a trough. Bollards can<br>be adapted to make cycle stands, barriers etc. Door stoppers or door catches can be added. |