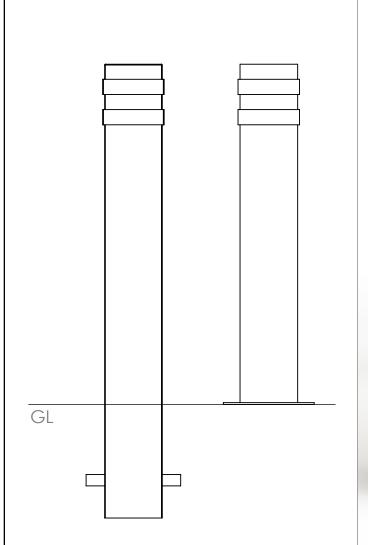

|
| Bespoke Options:        | Bollards can be manufactured to base plate fix, or be adapted to accept chains, rails or panels.<br>Bollards can be made to be removable, or to fold down onto the ground or into a trough. Bollards can<br>be adapted to make cycle stands, barriers etc. Door stoppers or door catches can be added. |
|                         |                                                                                                                                                                                                                                                                                                        |

www.asfco.co.uk info@asfco.co.uk 01484 401414





1:10

## Bollards | ASF 008 Square Steel Bollard

| Material:         | Manufactured in 275 carbon steel from recycled sources                                                                                                                                                                                                                                                 |
|-------------------|--------------------------------------------------------------------------------------------------------------------------------------------------------------------------------------------------------------------------------------------------------------------------------------------------------|
| Dimension:        | As standard ASF square steel bollards are manufactured 150mmSQ Also available in 100mm