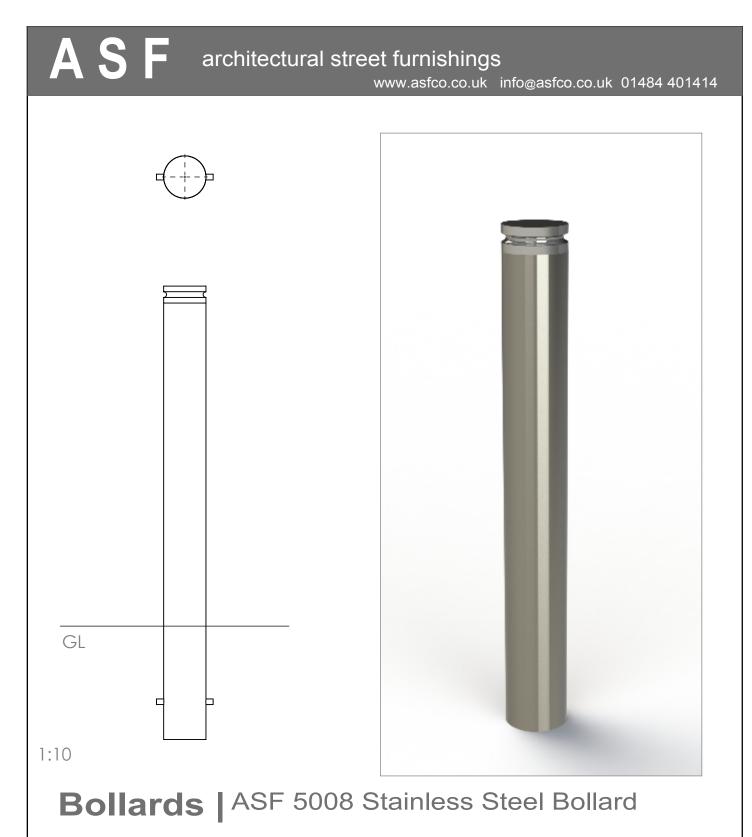

r stoppers or door catches can be added. |
|                   |                                                                                                                                                                                                                                                                                                        |



Bollards can be manufactured with inner heavy duty steel inserts or with loose cap for concrete infill

Visibility Bands:

**Bespoke Options:** 

Retro reflective self-adhesive visibility bands can be applied. Wet painted and powder coated bands are also available



Retro reflective self-adhesive visibility bands can be applied. Wet painted and powder coated bands are also available

**Visibility Bands:** 

**Bespoke Options:** 



| Material:         | Manufactured in either grade 304 or grade 316 stainless steel                                                                                                                                                                                                                                          |
|-------------------|--------------------------------------------------------------------------------------------------------------------------------------------------------------------------------------------------------------------------------------------------------------------------------------------------------|
| Diameter:         | Manufactured as standard in 114mm diameter. Also available in 76mm, 89mm, 101mm, 129mm and 168mm diameters. Other sizes available if requi