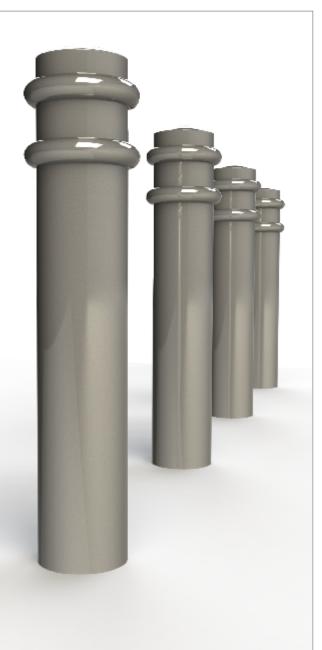

## Bollards | ASF 002 Steel Bollard

| Material:<br>Diameter: | Manufactured in 275 carbon steel from recycled sources                                                                                                                                                                                                                                                 |
|------------------------|--------------------------------------------------------------------------------------------------------------------------------------------------------------------------------------------------------------------------------------------------------------------------------------------------------|
| Diameter.              | Manufactured as standard in 114mm diameter. Also available in 76mm, 89mm, 101mm, 129mm, 168mm and 193mm diameters. Other sizes available if required                                                                                                                                                   |
| Height:                | Bollards are manufactured either 1200mm long (900mm above ground) or 1500mm long (1000mm above ground) All other bollard sizes are available if required                                                                                                                                               |
| Standard Finish:       | As standard ASF Steel Bollards are finished hot dip galvanised                                                                                                                                                                                                                                         |
| Optional Finish:       | Bollards can be polyester powder coated, nylon coated or wet painted                                                                                                                                                                                                                                   |
| Ram Raid Options:      | Bollards can be manufactured with inner heavy duty steel inserts or with loose cap for concrete infill                                                                                                                                                                                                 |
| Visibility Bands:      | Retro reflective self-adhesive visibility bands can be applied. Wet painted and powder coated bands are also available                                                                                                                                                                                 |
| Bespoke Options:       | Bollards can be manufactured to base plate fix, or be adapted to accept chains, rails or panels.<br>Bollards can be made to be removable, or to fold down onto the ground or into a trough. Bollards can<br>be adapted to make cycle stands, barriers etc. Door stoppers or door catches can be added. |