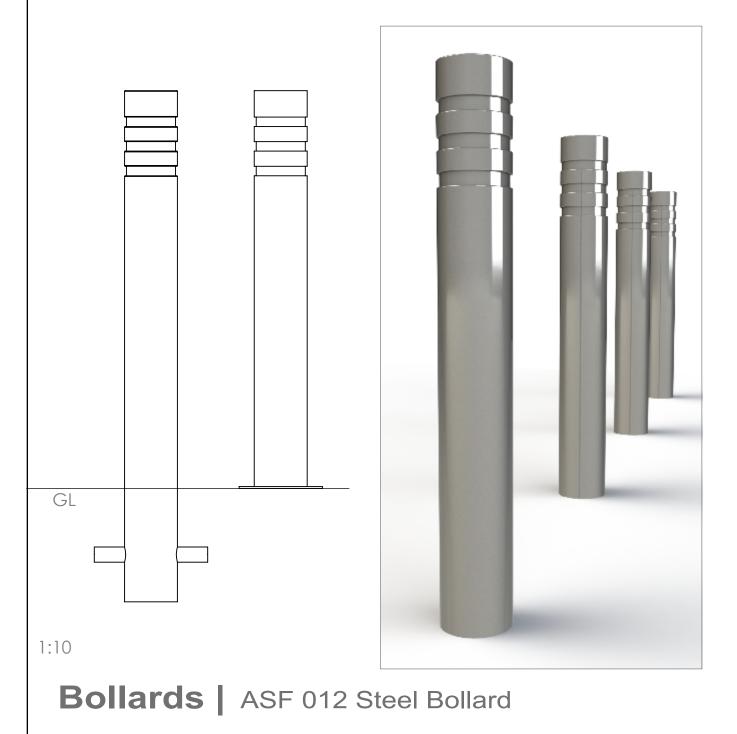

www.asfco.co.uk info@asfco.co.uk 01484 401414

| Material:         | Manufactured in 275 carbon steel from recycled sources                                                                                                                                                                                                                                                 |
|-------------------|--------------------------------------------------------------------------------------------------------------------------------------------------------------------------------------------------------------------------------------------------------------------------------------------------------|
| Diameter:         | Manufactured as standard in 114mm diameter. Also available in 76mm, 89mm, 101mm, 129mm, 168mm and 193mm diameters. Other sizes available if required                                                                                                                                                   |
| Height:           | Bollards are manufactured either 1200mm long (900mm above ground) or 1500mm long (1000mm above ground) All other bollard sizes are available if required                                                                                                                                               |
| Standard Finish:  | As standard ASF Steel Bollards are finished hot dip galvanised                                                                                                                                                                                                                                         |
| Optional Finish:  | Bollards can be polyester powder coated, nylon coated or wet painted                                                                                                                                                                                                                                   |
| Ram Raid Options: | Bollards can be manufactured with inner heavy duty steel inserts or with loose cap for concrete infill                                                                                                                                                                                                 |
| Visibility Bands: | Retro reflective self-adhesive visibility bands can be applied. Wet painted and powder coated bands are also available                                                                                                                                                                                 |
| Bespoke Options:  | Bollards can be manufactured to base plate fix, or be adapted to accept chains, rails or panels.<br>Bollards can be made to be removable, or to fold down onto the ground or into a trough. Bollards can<br>be adapted to make cycle stands, barriers etc. Door stoppers or door catches can be added. |
|                   |                                                                                                                                                                                                                                                                                                        |

1:10

## Bollards | ASF 013 Steel Bollard

| Material:         | Manufactured in 275 carbon steel from recycled sources                                                                                                                                                                                                                                                 |
|-------------------|--------------------------------------------------------------------------------------------------------------------------------------------------------------------------------------------------------------------------------------------------------------------------------------------------------|
| Diameter:         | Manufactured as standard in 114mm diameter. Also available in 76mm, 89mm, 101mm, 129mm, 168mm and 193mm diameters. Other sizes available if required                                                                                                                                                   |
| Height:           | Bollards are manufactured either 1200mm long (900mm above ground) or 1500mm long (1000mm above ground) All other bollard sizes are available if required                                                                                                                                               |
| Standard Finish:  | As standard ASF Steel Bollards are finished hot dip galvanised                                                                                                                                                                                                                                         |
| Optional Finish:  | Bollards can be polyester powder coated, nylon coated or wet painted                                                                                                                                                                                                                                   |
| Ram Raid Options: | Bollards can be manufactured with inner heavy duty steel inserts or with loose cap for concrete infill                                                                                                                                                                                                 |
| Visibility Bands: | Retro reflective self-adhesive visibility bands can be applied. Wet painted and powder coated bands are also available                                                                                                                                                                                 |
| Bespoke Options:  | Bollards can be manufactured to base plate fix, or be adapted to accept chains, rails or panels.<br>Bollards can be made to be removable, or to fold down onto the ground or into a trough. Bollards can<br>be adapted to make cycle stands, barriers etc. Door stoppers or door catches can be added. |
|                   |                                                                                                                                                                                                                                                                                                        |