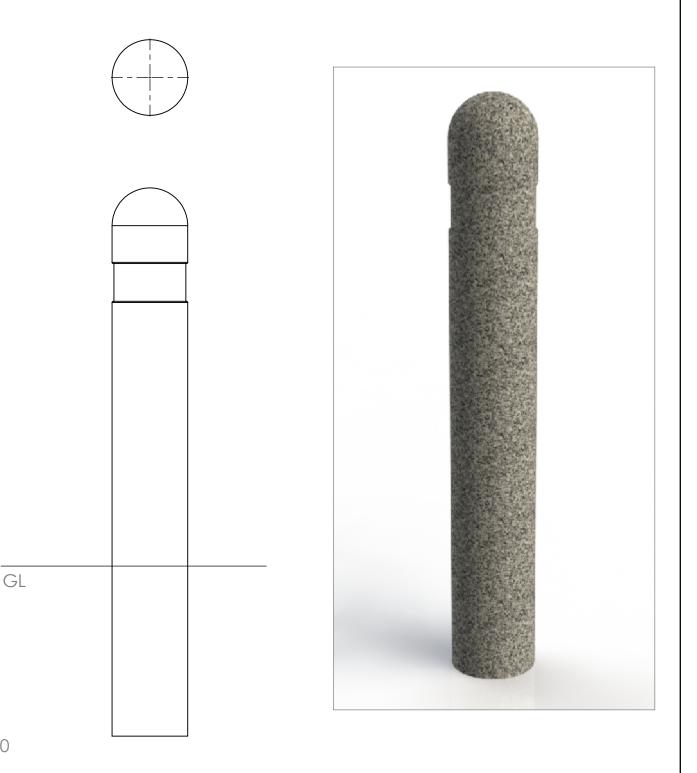

dictated by the bollard root dimensions. Socket lids can have anti slip surfaces if required.









#### 1:10

## Bollards | ASF Cubist Granite Bollard Seat

Dimensions: Material: Finishes: Adaptations:

500mm overall height. Available as standard 600mm, 800mm and 1000mm Other sizes are available

Available in grey granite, white granite & black crystal granite

Flame finished as standard. Also available bush hammered and polished





Adaptations:





1:10

GL

## Bollards ASF Modernist 600 Granite Bollard Seat

Dimensions: Material: Finishes: Adaptions:

600mm overall height. 800mm front to back at top of bollard. Other dimensions are available

Available in grey granite, white granite & black crystal granite

Flame finished as standard. Also available bush hammered and polished





1:10

## Bollards | ASF Organic Granite Bollard

#### **Dimensions:**

Material: Finishes: Adaptions: 1450mm overall height. Available as standard in 200mm & 300mm diameter. Other dimensions are available

Available in grey granite, white granite & black crystal granite

Flame finished as standard. Also available bush hammered and polished







1:10

# Bollards | ASF Organic Spherical Granite Bollard

Dimensions: Material: Finishes: Adaptions:

Available as standard in 400mm & 600mm diameter. Other dimensions are available

Available in grey granite, white granite & black crystal granite

Flame finished as standard. Also available bush hammered and polished



www.asfco.co.uk info@asfco.co.uk 01484 401414



1:10

## Bollards | ASF Classic Granite Bollard

**Dimensions:** 

Material: F