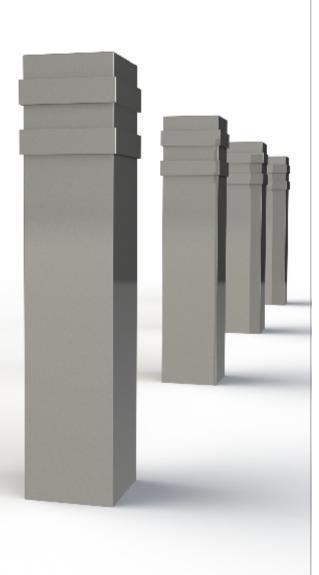

## Bollards | ASF 5002 Stainless Steel Bollard

| Material:         | Manufactured in either grade 304 or grade 316 stainless steel                                                                                                                                                                                                                                          |
|-------------------|--------------------------------------------------------------------------------------------------------------------------------------------------------------------------------------------------------------------------------------------------------------------------------------------------------|
| Diameter:         | Manufactured as standard in 114mm diameter. Also available in 76mm, 89mm, 101mm, 129mm, 168mm and 193mm diameters. Other sizes available if required                                                                                                                                                   |
| Height:           | Bollards are manufactured either 1200mm long (900mm above ground) or 1500mm long (1000mm above ground) All other bollard sizes are available if required                                                                                                                                               |
| Standard Finish:  | As standard ASF Stainless Steel Bollards are finished satin brush polished                                                                                                                                                                                                                             |
| Optional Finish:  | Bollards can be bead blasted, bright polished, mirror polished or polyester powder coated                                                                                                                                                                                                              |
| Ram Raid Options: | Bollards can be manufactured with inner heavy duty steel inserts or with loose cap for concrete infill                                                                                                                                                                                                 |
| Visibility Bands: | Retro reflective self-adhesive visibility bands can be applied. Wet painted and powder coated bands are also available                                                                                                                                                                                 |
| Bespoke Options:  | Bollards can be manufactured to base plate fix, or be adapted to accept chains, rails or panels.<br>Bollards can be made to be removable, or to fold down onto the ground or into a trough. Bollards can<br>be adapted to make cycle stands, barriers etc. Door stoppers or door catches can be added. |