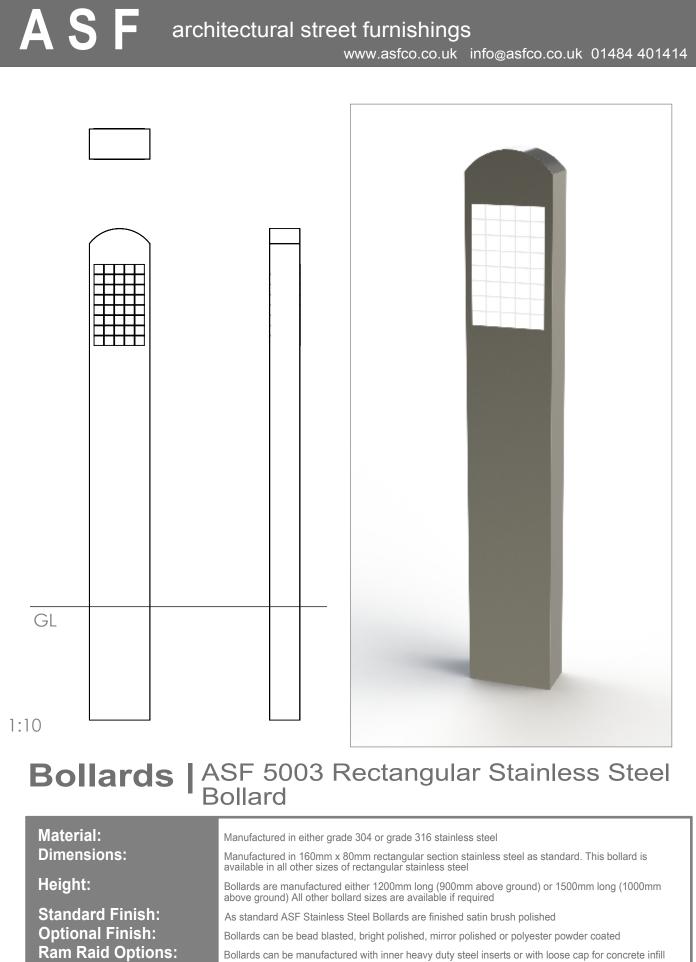

 Ram Raid Options:
 Bollards can be manufactured with inner heavy duty steel inserts or with loose cap for concrete infill

Visibility Bands:

Bespoke Options:

are also available Bollards can be manufactured to base plate fix, or be adapted to accept chains, rails or panels. Bollards can be made to be removable, or to fold down onto the ground or into a trough. Bollards can be adapted to make cycle stands, barriers etc. Door stoppers or door catches can be added.

Retro reflective self-adhesive visibility bands can be applied. Wet painted and powder coated bands

\_\_\_\_\_

GL