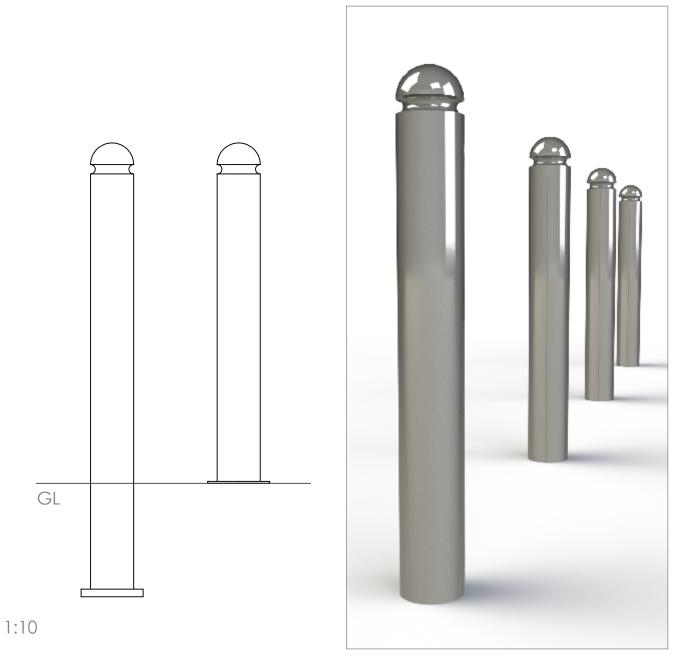

## Bollards | ASF 5002 Stainless Steel Bollard

| Material:         | Manufactured in either grade 304 or grade 316 stainless steel                                                                                                                                                                                                                                          |
|-------------------|--------------------------------------------------------------------------------------------------------------------------------------------------------------------------------------------------------------------------------------------------------------------------------------------------------|
| Diameter:         | Manufactured as standard in 114mm diameter. Also available in 76mm, 89mm, 101mm, 129mm, 168mm and 193mm diameters. Other sizes available if required                                                                                                                                                   |
| Height:           | Bollards are manufactured either 1200mm long (900mm above ground) or 1500mm long (1000mm above ground) All other bollard sizes are available if required                                                                                                                                               |
| Standard Finish:  | As standard ASF Stainless Steel Bollards are finished satin brush polished                                                                                                                                                                                                                             |
| Optional Finish:  | Bollards can be bead blasted, bright polished, mirror polished or polyester powder coated                                                                                                                                                                                                              |
| Ram Raid Options: | Bollards can be manufactured with inner heavy duty steel inserts or with loose cap for concrete infill                                                                                                                                                                                                 |
| Visibility Bands: | Retro reflective self-adhesive visibility bands can be applied. Wet painted and powder coated bands are also available                                                                                                                                                                                 |
| Bespoke Options:  | Bollards can be manufactured to base plate fix, or be adapted to accept chains, rails or panels.<br>Bollards can be made to be removable, or to fold down onto the ground or into a trough. Bollards can<br>be adapted to make cycle stands, barriers etc. Door stoppers or door catches can be added. |

| Material:         | Manufactured in either grade 304 or grade 316 stainless steel                                                                                                                                                                                                                                          |
|-------------------|--------------------------------------------------------------------------------------------------------------------------------------------------------------------------------------------------------------------------------------------------------------------------------------------------------|
| Diameter:         | Manufactured as standard in 114mm diameter. Also available in 76mm, 89mm, 101mm, 129mm, 168mm and 193mm diameters. Other sizes available if required                                                                                                                                                   |
| Height:           | Bollards are manufactured either 1200mm long (900mm above ground) or 1500mm long (1000mm above ground) All other bollard sizes are available if required                                                                                                                                               |
| Standard Finish:  | As standard ASF Stainless Steel Bollards are finished satin brush polished                                                                                                                                                                                                                             |
| Optional Finish:  | Bollards can be bead blasted, bright polished, mirror polished or polyester powder coated                                                                                                                                                                                                              |
| Ram Raid Options: | Bollards can be manufactured with inner heavy duty steel inserts or with loose cap for concrete infill                                                                                                                                                                                                 |
| Visibility Bands: | Retro reflective self-adhesive visibility bands can be applied. Wet painted and powder coated bands are also available                                                                                                                                                                                 |
| Bespoke Options:  | Bollards can be manufactured to base plate fix, or be adapted to accept chains, rails or panels.<br>Bollards can be made to be removable, or to fold down onto the ground or into a trough. Bollards can<br>be adapted to make cycle stands, barriers etc. Door stoppers or door catches can be added. |
|                   |                                                                                                                                                                                                                                                                                                        |