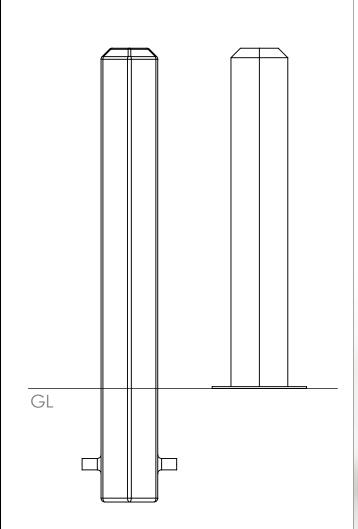

# Bollards | ASF 007 Hexagonal Steel Bollard

| Material:<br>Dimension: | Manufactured in 275 carbon steel from recycled sources<br>150mm section. Also available in 200mm section                                                                                                                                                                                               |
|-------------------------|--------------------------------------------------------------------------------------------------------------------------------------------------------------------------------------------------------------------------------------------------------------------------------------------------------|
| Height:                 | Bollards are manufactured either 1200mm long (900mm above ground) or 1500mm long (1000mm above ground) All other bollard sizes are available if required                                                                                                                                               |
| Standard Finish:        | Acid etched, zinc rich primed and polyester powder coated                                                                                                                                                                                                                                              |
| Optional Finish:        | Bollards can be polyester powder coated, nylon coated or wet painted                                                                                                                                                                                                                                   |
| Ram Raid Options:       | Bollards can be manufactured with inner heavy duty steel inserts or with loose cap for concrete infill                                                                                                                                                                                                 |
| Visibility Bands:       | Retro reflective self-adhesive visibility bands can be applied. Wet painted and powder coated bands are also available                                                                                                                                                                                 |
| Bespoke Options:        | Bollards can be manufactured to base plate fix, or be adapted to accept chains, rails or panels.<br>Bollards can be made to be removable, or to fold down onto the ground or into a trough. Bollards can<br>be adapted to make cycle stands, barriers etc. Door stoppers or door catches can be added. |
|                         |                                                                                                                                                                                                                                                                                                        |