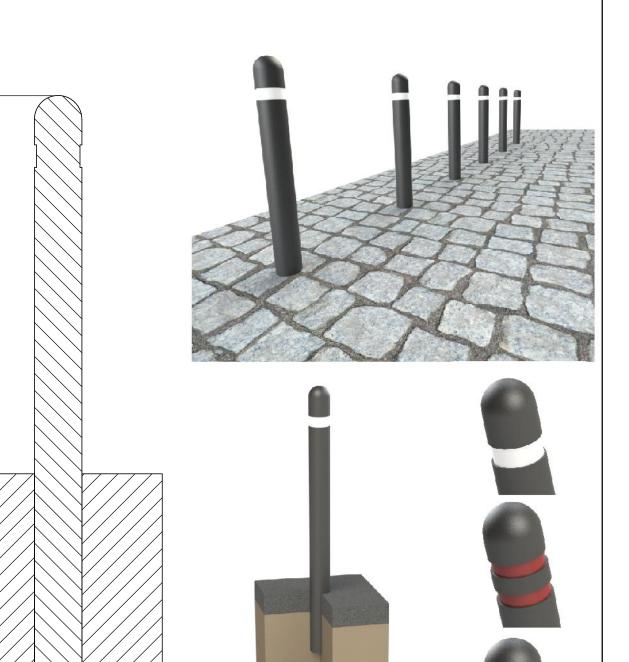

 ASF Recycled Plastic Bollards Pages 44 - 47 4 Products

 Standard Finish:
 As standard ASF Stainless Steel Bollards are finished satin brush polished

 Optional Finish:
 Bollards can be bead blasted, bright polished, mirror polished or polyester powder coated