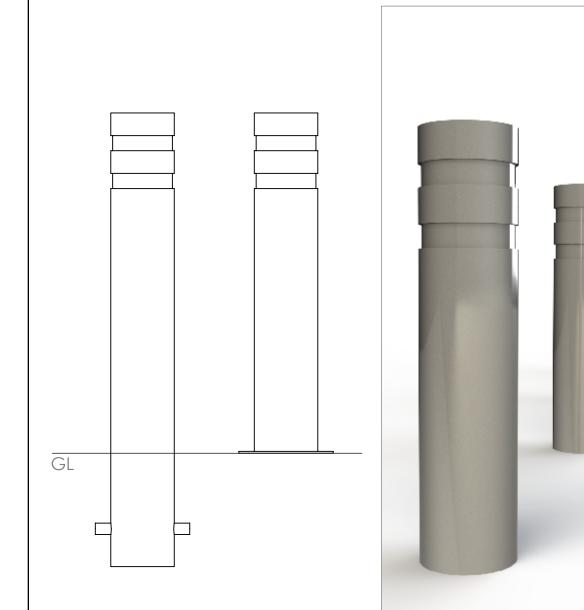

## Bollards | ASF 5002 Stainless Steel Bollard

| Material:         | Manufactured in either grade 304 or grade 316 stainless steel                                                                                                                                                                                                                                          |
|-------------------|--------------------------------------------------------------------------------------------------------------------------------------------------------------------------------------------------------------------------------------------------------------------------------------------------------|
| Diameter:         | Manufactured as standard in 114mm diameter. Also available in 76mm, 89mm, 101mm, 129mm, 168mm and 193mm diameters. Other sizes available if required                                                                                                                                                   |
| Height:           | Bollards are manufactured either 1200mm long (900mm above ground) or 1500mm long (1000mm above ground) All other bollard sizes are available if required                                                                                                                                               |
| Standard Finish:  | As standard ASF Stainless Steel Bollards are finished satin brush polished                                                                                                                                                                                                                             |
| Optional Finish:  | Bollards can be bead blasted, bright polished, mirror polished or polyester powder coated                                                                                                                                                                                                              |
| Ram Raid Options: | Bollards can be manufactured with inner heavy duty steel inserts or with loose cap for concrete infill                                                                                                                                                                                                 |
| Visibility Bands: | Retro reflective self-adhesive visibility bands can be applied. Wet painted and powder coated bands are also available                                                                                                                                                                                 |
| Bespoke Options:  | Bollards can be manufactured to base plate fix, or be adapted to accept chains, rails or panels.<br>Bollards can be made to be removable, or to fold down onto the ground or into a trough. Bollards can<br>be adapted to make cycle stands, barriers etc. Door stoppers or door catches can be added. |