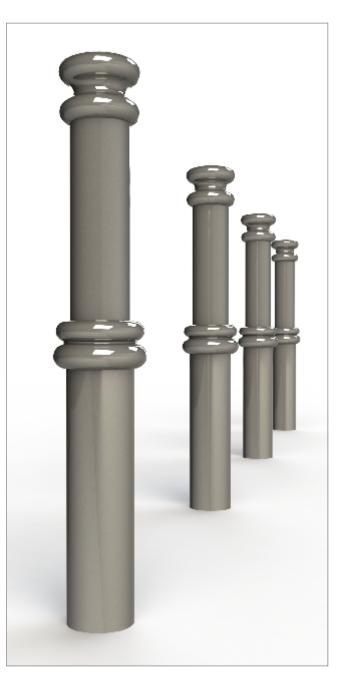

## Bollards | ASF 5002 Stainless Steel Bollard

| Material:         | Manufactured in either grade 304 or grade 316 stainless steel                                                                                                                                                                                                                                          |
|-------------------|--------------------------------------------------------------------------------------------------------------------------------------------------------------------------------------------------------------------------------------------------------------------------------------------------------|
| Diameter:         | Manufactured as standard in 114mm diameter. Also available in 76mm, 89mm, 101mm, 129mm, 168mm and 193mm diameters. Other sizes available if required                                                                                                                                                   |
| Height:           | Bollards are manufactured either 1200mm long (900mm above ground) or 1500mm long (1000mm above ground) All other bollard sizes are available if required                                                                                                                                               |
| Standard Finish:  | As standard ASF Stainless Steel Bollards are finished satin brush polished                                                                                                                                                                                                                             |
| Optional Finish:  | Bollards can be bead blasted, bright polished, mirror polished or polyester powder coated                                                                                                                                                                                                              |
| Ram Raid Options: | Bollards can be manufactured with inner heavy duty steel inserts or with loose cap for concrete infill                                                                                                                                                                                                 |
| Visibility Bands: | Retro reflective self-adhesive visibility bands can be applied. Wet painted and powder coated bands are also available                                                                                                                                                                                 |
| Bespoke Options:  | Bollards can be manufactured to base plate fix, or be adapted to accept chains, rails or panels.<br>Bollards can be made to be removable, or to fold down onto the ground or into a trough. Bollards can<br>be adapted to make cycle stands, barriers etc. Door stoppers or door catches can be added. |