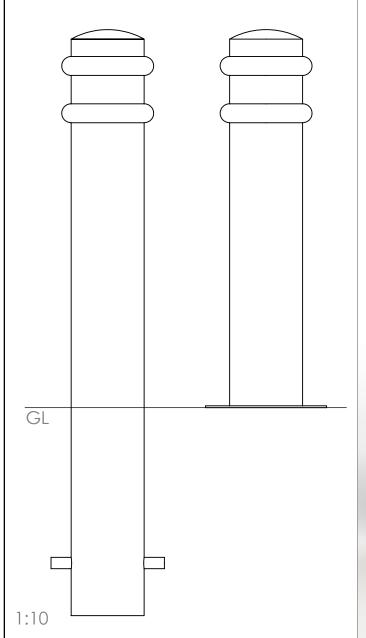

## Bollards | ASF 5002 Stainless Steel Bollard

| Material:         | Manufactured in either grade 304 or grade 316 stainless steel                                                                                                                                                                                                                                          |
|-------------------|--------------------------------------------------------------------------------------------------------------------------------------------------------------------------------------------------------------------------------------------------------------------------------------------------------|
| Diameter:         | Manufactured as standard in 114mm diameter. Also available in 76mm, 89mm, 101mm, 129mm, 168mm and 193mm diameters. Other sizes available if required                                                                                                                                                   |
| Height:           | Bollards are manufactured either 1200mm long (900mm above ground) or 1500mm long (1000mm above ground) All other bollard sizes are available if required                                                                                                                                               |
| Standard Finish:  | As standard ASF Stainless Steel Bollards are finished satin brush polished                                                                                                                                                                                                                             |
| Optional Finish:  | Bollards can be bead blasted, bright polished, mirror polished or polyester powder coated                                                                                                                                                                                                              |
| Ram Raid Options: | Bollards can be manufactured with inner heavy duty steel inserts or with loose cap for concrete infill                                                                                                                                                                                                 |
| Visibility Bands: | Retro reflective self-adhesive visibility bands can be applied. Wet painted and powder coated bands are also available                                                                                                                                                                                 |
| Bespoke Options:  | Bollards can be manufactured to base plate fix, or be adapted to accept chains, rails or panels.<br>Bollards can be made to be removable, or to fold down onto the ground or into a trough. Bollards can<br>be adapted to make cycle stands, barriers etc. Door stoppers or door catches can be added. |