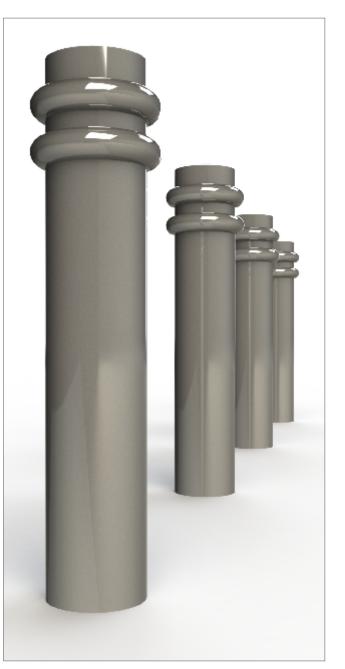

## Bollards | ASF 5002 Stainless Steel Bollard

| Material:         | Manufactured in either grade 304 or grade 316 stainless steel                                                                                                                                                                                                                                          |
|-------------------|--------------------------------------------------------------------------------------------------------------------------------------------------------------------------------------------------------------------------------------------------------------------------------------------------------|
| Diameter:         | Manufactured as standard in 114mm diameter. Also available in 76mm, 89mm, 101mm, 129mm, 168mm and 193mm diameters. Other sizes available if required                                                                                                                                                   |
| Height:           | Bollards are manufactured either 1200mm long (900mm above ground) or 1500mm long (1000mm above ground) All other bollard sizes are available if required                                                                                                                                               |
| Standard Finish:  | As standard ASF Stainless Steel Bollards are finished satin brush polished                                                                                                                                                                                                                             |
| Optional Finish:  | Bollards can be bead blasted, bright polished, mirror polished or polyester powder coated                                                                                                                                                                                                              |
| Ram Raid Options: | Bollards can be manufactured with inner heavy duty steel inserts or with loose cap for concrete infill                                                                                                                                                                                                 |
| Visibility Bands: | Retro reflective self-adhesive visibility bands can be applied. Wet painted and powder coated bands are also available                                                                                                                                                                                 |
| Bespoke Options:  | Bollards can be manufactured to base plate fix, or be adapted to accept chains, rails or panels.<br>Bollards can be made to be removable, or to fold down onto the ground or into a trough. Bollards can<br>be adapted to make cycle stands, barriers etc. Door stoppers or door catches can be added. |