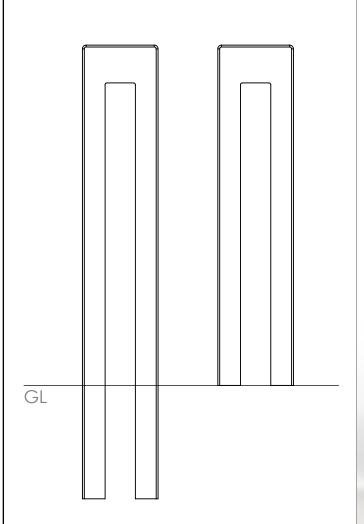

## Bollards | ASF 003 Square Steel Bollard

| Material:         | Manufactured in 275 carbon steel from recycled sources                                                                                                                                                                                                                                                 |
|-------------------|--------------------------------------------------------------------------------------------------------------------------------------------------------------------------------------------------------------------------------------------------------------------------------------------------------|
| Dimension:        | As standard ASF square steel bollards are manufactured 150mmSQ Also available in 100mm and 200mmSQ. Other sizes available if required                                                                                                                                                                  |
| Height:           | Bollards are manufactured either 1200mm long (900mm above ground) or 1500mm long (1000mm above ground) All other bollard sizes are available if required                                                                                                                                               |
| Standard Finish:  | As standard ASF Steel Bollards are finished hot dip galvanised                                                                                                                                                                                                                                         |
| Optional Finish:  | Bollards can be polyester powder coated, nylon coated or wet painted                                                                                                                                                                                                                                   |
| Ram Raid Options: | Bollards can be manufactured with inner heavy duty steel inserts or with loose cap for concrete infill                                                                                                                                                                                                 |
| Visibility Bands: | Retro reflective self-adhesive visibility bands can be applied. Wet painted and powder coated bands are also available                                                                                                                                                                                 |
| Bespoke Options:  | Bollards can be manufactured to base plate fix, or be adapted to accept chains, rails or panels.<br>Bollards can be made to be removable, or to fold down onto the ground or into a trough. Bollards can<br>be adapted to make cycle stands, barriers etc. Door stoppers or door catches can be added. |
|                   |                                                                                                                                                                                                                                                                                                        |