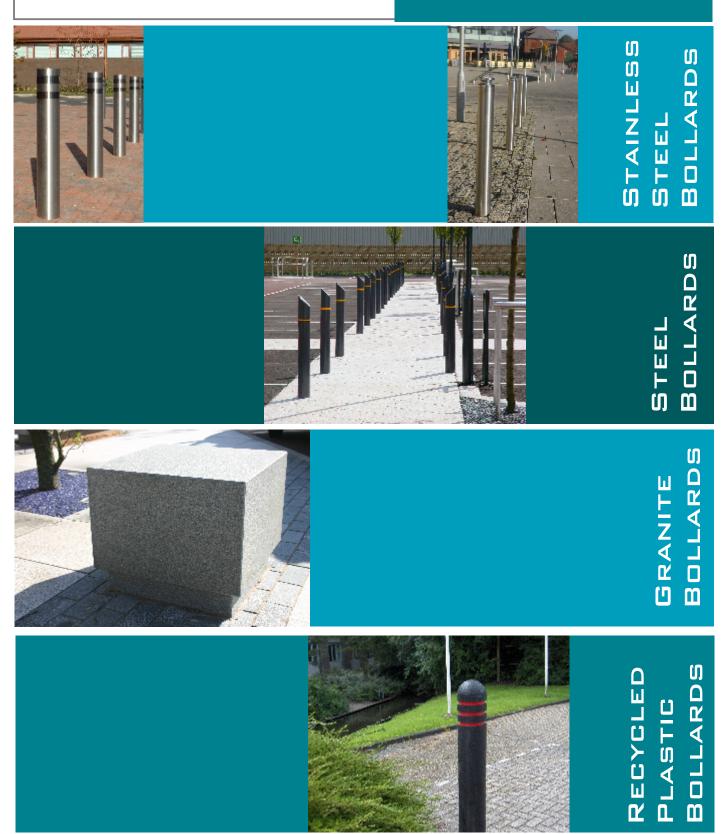

www.asfco.co.uk info@asfco.co.uk 01484 401414

BOLLARDS

CATALOGUES

ASF Stainless Steel Bollards Pages 2 - 12 11 Products

 ASF Steel Bollards Pages 13 - 35 23 Products

Д

ASF Granite Bollards
 Pages 36 - 43
 8 Products

 ASF Recycled Plastic Bollards Pages 44 - 47 4 Products

 Standard Finish:
 As standard ASF Stainless Steel Bollards are finished satin brush polished

 Optional Finish:
 Bollards can be bead blasted, bright polished, mirror polished or polyester powder coated