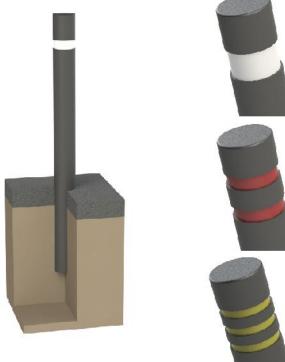

 ASF Recycled Plastic Bollards Pages 44 - 47 4 Products

 Standard Finish:
 As standard ASF Stainless Steel Bollards are finished satin brush polished

 Optional Finish:
 Bollards can be bead blasted, bright polished, mirror polished or polyester powder coated