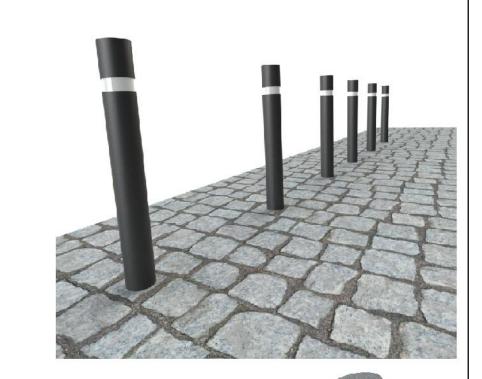

 ASF Recycled Plastic Bollards Pages 44 - 47 4 Products

 Standard Finish:
 As standard ASF Stainless Steel Bollards are finished satin brush polished

 Optional Finish:
 Bollards can be bead blasted, bright polished, mirror polished or polyester powder coated