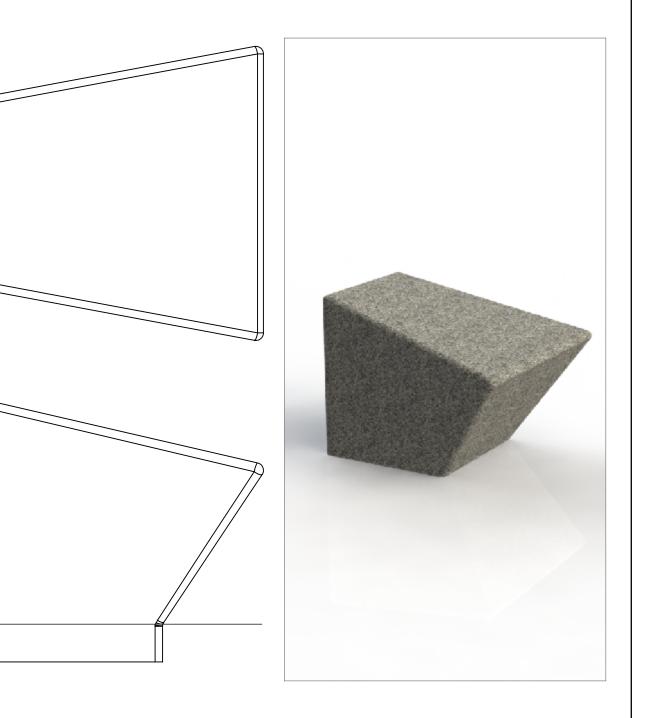

and steel bollards whilst stainless steel is used for stainless steel bollards.

Ground sockets are finished to match bollards. All mild steel sockets aregalvanised and stainless steel sockets are polished to match the bollards.Sockets can be painted if required.

Sockets can be manufactured to suit most bollard styles and dimensions are dictated by the bollard root dimensions. Socket lids can have anti slip surfaces if required.









#### 1:10

## Bollards | ASF Cubist Granite Bollard Seat

Dimensions: Material: Finishes: Adaptations:

500mm overall height. Available as standard 600mm, 800mm and 1000mm Other sizes are available

Available in grey granite, white granite & black crystal granite

Flame finished as standard. Also available bush hammered and polished





Adaptations:





1:10

GL

## Bollards ASF Modernist 600 Granite Bollard Seat

Dimensions: Material: Finishes: Adaptions:

600mm overall height. 800mm front to back at top of bollard. Other dimensions are available

Available in grey granite, white granite & black crystal granite

Flame finished as standard. Also available bush hammered and polished





1:10

## Bollards | ASF Organic Granite Bollard

#### **Dimensions:**

Material: Finishes: Adaptions: 1450mm overall height. Available as standard in 200mm & 300mm diameter. Other dimensions are available

Available in grey granite, white granite & black crystal granite

Flame finished as standard. Also available bush hammered and polished







1:10

# Bollards | ASF Organic Spherical Granite Bollard

Dimensions: Material: Finishes: Adaptions:

Availab