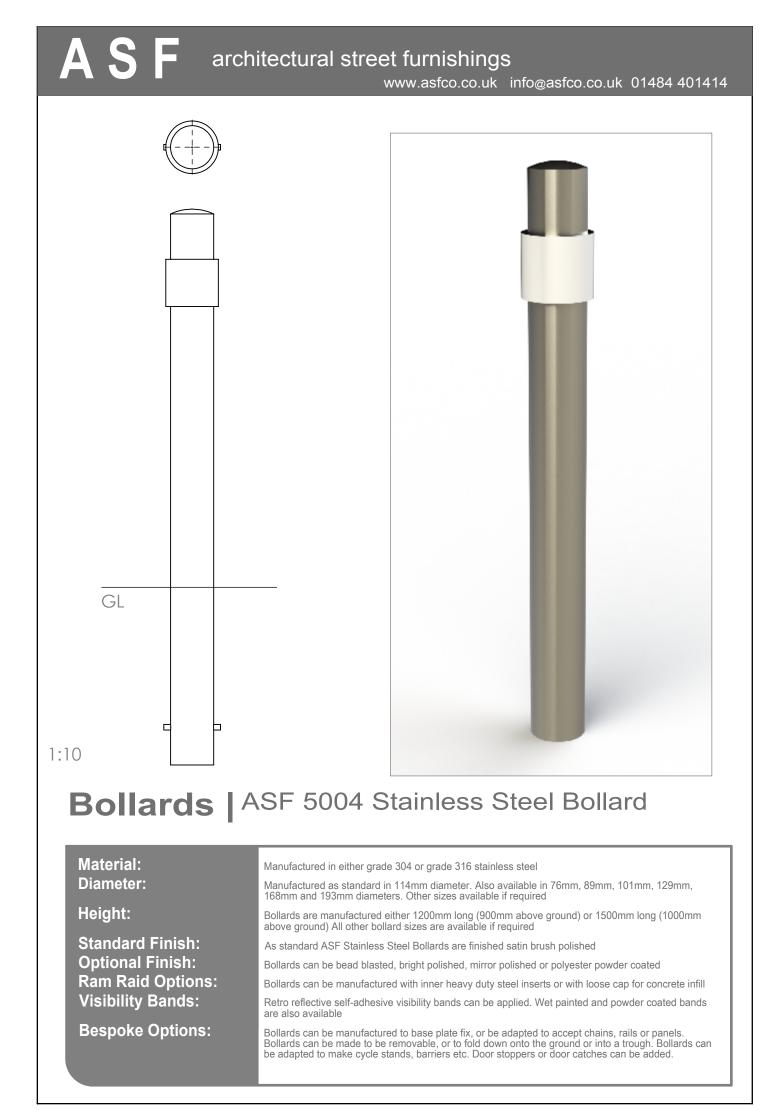

Bollards can be manufactured with inner heavy duty steel inserts or with loose cap for concrete infill

Visibility Bands:

**Bespoke Options:** 

Retro reflective self-adhesive visibility bands can be applied. Wet painted and powder coated bands are also available

Retro reflective self-adhesive visibility bands can be applied. Wet painted and powder coated bands are also available

**Visibility Bands:** 

**Bespoke Options:** 

| Material:         | Manufactured in either grade 304 or grade 316 stainless steel                                                                                                                                                                                                                                          |
|-------------------|--------------------------------------------------------------------------------------------------------------------------------------------------------------------------------------------------------------------------------------------------------------------------------------------------------|
| Diameter:         | Manufactured as standard in 114mm diameter. Also available in 76mm, 89mm, 101mm, 129mm and 168mm diameters. Other sizes available if required                                                                                                                                                          |
| Height:           | Bollards are manufactured either 1200mm long (900mm above ground) or 1500mm long (1000mm above ground) All other bollard sizes are available if required                                                                                                                                               |
| Standard Finish:  | As standard ASF Stainless Steel Bollards are finished satin brush polished                                                                                                                                                                                                                             |
| Optional Finish:  | Bollards can be bead blasted, bright polished, mirror polished or polyester powder coated                                                                                                                                                                                                              |
| Ram Raid Options: | Bollards can be manufactured with inner heavy duty steel inserts or with loose cap for concrete infill                                                                                                                                                                                                 |
| Visibility Bands: | Retro reflective self-adhesive visibility bands can be applied. Wet painted and powder coated bands are also available                                                                                                                                                                                 |
| Bespoke Options:  | Bollards can be manufactured to base plate fix, or be adapted to accept chains, rails or panels.<br>Bollards can be made to be removable, or to fold down onto the ground or into a trough. Bollards can<br>be adapted to make cycle stands, barriers etc. Door stoppers or door catches can be added. |
|                   |                                                                                                                                                                                                                                                                                                        |