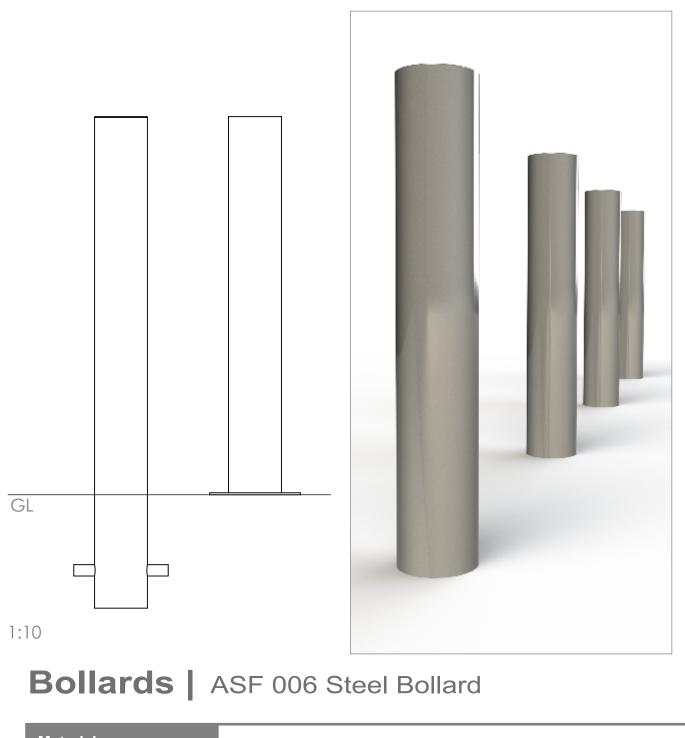

# Bollards | ASF 007 Hexagonal Steel Bollard

| Material:<br>Dimension: | Manufactured in 275 carbon steel from recycled sources<br>150mm section. Also available in 200mm section                                                                                                                                                                                               |
|-------------------------|--------------------------------------------------------------------------------------------------------------------------------------------------------------------------------------------------------------------------------------------------------------------------------------------------------|
| Height:                 | Bollards are manufactured either 1200mm long (900mm above ground) or 1500mm long (1000mm above ground) All other bollard sizes are available if required                                                                                                                                               |
| Standard Finish:        | Acid etched, zinc rich primed and polyester powder coated                                                                                                                                                                                                                                              |
| Optional Finish:        | Bollards can be polyester powder coated, nylon coated or wet painted                                                                                                                                                                                                                                   |
| Ram Raid Options:       | Bollards can be manufactured with inner heavy duty steel inserts or with loose cap for concrete infill                                                                                                                                                                                                 |
| Visibility Bands:       | Retro reflective self-adhesive visibility bands can be applied. Wet painted and powder coated bands are also available                                                                                                                                                                                 |
| Bespoke Options:        | Bollards can be manufactured to base plate fix, or be adapted to accept chains, rails or panels.<br>Bollards can be made to be removable, or to fold down onto the ground or into a trough. Bollards can<br>be adapted to make cycle stands, barriers etc. Door stoppers or door catches can be added. |
|                         |                                                                                                                                                                                                                                                                                                        |