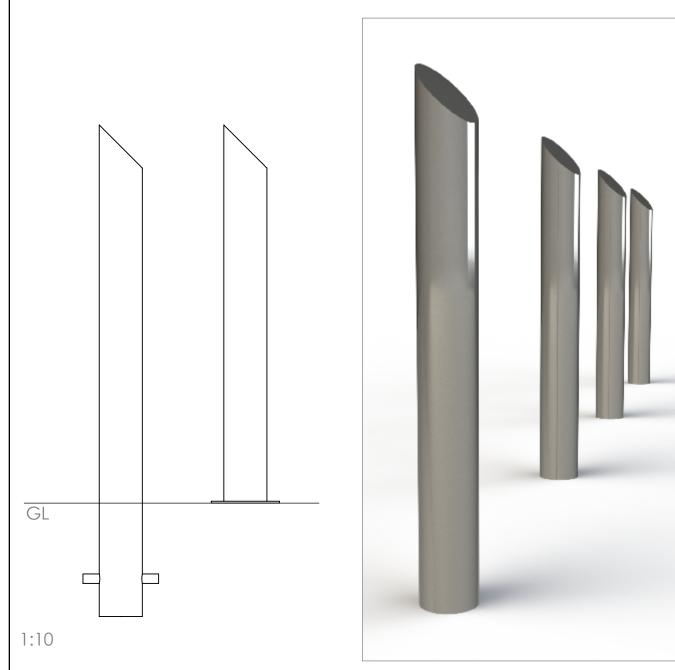

## Bollards | ASF 003 Square Steel Bollard

| Material:         | Manufactured in 275 carbon steel from recycled sources                                                                                                                                                                                                                                                 |
|-------------------|--------------------------------------------------------------------------------------------------------------------------------------------------------------------------------------------------------------------------------------------------------------------------------------------------------|
| Dimension:        | As standard ASF square steel bollards are manufactured 150mmSQ Also available in 100mm and 200mmSQ. Other sizes available if required                                                                                                                                                                  |
| Height:           | Bollards are manufactured either 1200mm long (900mm above ground) or 1500mm long (1000mm above ground) All other bollard sizes are available if required                                                                                                                                               |
| Standard Finish:  | As standard ASF Steel Bollards are finished hot dip galvanised                                                                                                                                                                                                                                         |
| Optional Finish:  | Bollards can be polyester powder coated, nylon coated or wet painted                                                                                                                                                                                                                                   |
| Ram Raid Options: | Bollards can be manufactured with inner heavy duty steel inserts or with loose cap for concrete infill                                                                                                                                                                                                 |
| Visibility Bands: | Retro reflective self-adhesive visibility bands can be applied. Wet painted and powder coated bands are also available                                                                                                                                                                                 |
| Bespoke Options:  | Bollards can be manufactured to base plate fix, or be adapted to accept chains, rails or panels.<br>Bollards can be made to be removable, or to fold down onto the ground or into a trough. Bollards can<br>be adapted to make cycle stands, barriers etc. Door stoppers or door catches can be added. |
|                   |                                                                                                                                                                                                                                                                                                        |