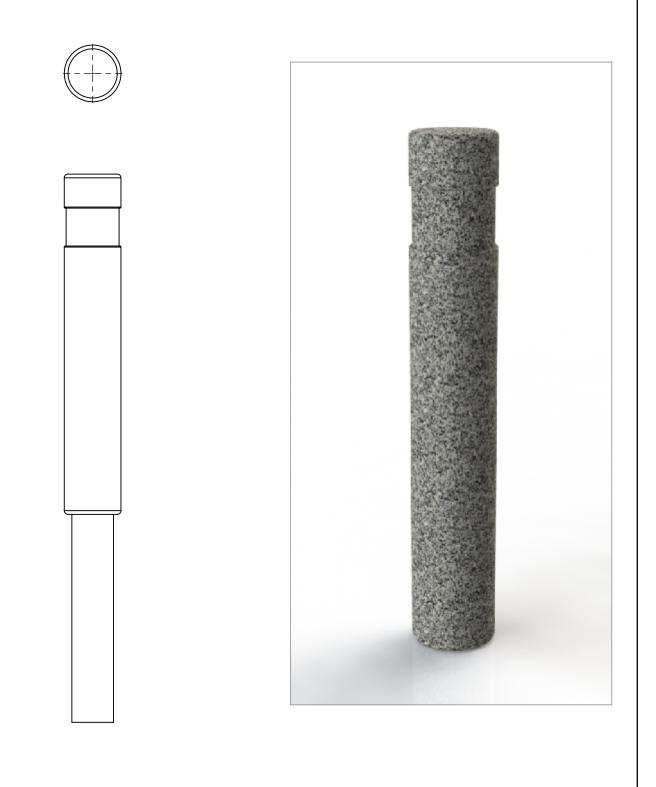

anite

Flame finished as standard. Also available bush hammered and polished





1:10

## Bollards | ASF Organic Granite Bollard

#### **Dimensions:**

Material: Finishes: Adaptions: 1450mm overall height. Available as standard in 200mm & 300mm diameter. Other dimensions are available

Available in grey granite, white granite & black crystal granite

Flame finished as standard. Also available bush hammered and polished







1:10

# Bollards | ASF Organic Spherical Granite Bollard

Dimensions: Material: Finishes: Adaptions:

Available as standard in 400mm & 600mm diameter. Other dimensions are available

Available in grey granite, white granite & black crystal granite

Flame finished as standard. Also available bush hammered and polished



www.asfco.co.uk info@asfco.co.uk 01484 401414



1:10

## Bollards | ASF Classic Granite Bollard

**Dimensions:** 

Material: Finishes: Adaptions: 1450mm overall height. Available as standard in 200mm, 250mm & 300mm diameter. Other dimensions are available

Available in grey granite, white granite & black crystal granite

Flame finished as standard. Also available bush hammered and polished







## ASF Recycled Plastic Bollards: ASF 901RP

Environmentally Impeccable 100% recycled plastic

Material: Dimensions: Colour: Visibility Bands: Ram Raid:

800

Adaptations:

ASF Enviro black. Other colours are available on request Visibility bands can be added in a machined recess Whilst recycled plastic bollards are not designed as ram raid protection bollards, ASF can core them and add a steel core which strengthens them greatly. The steel u