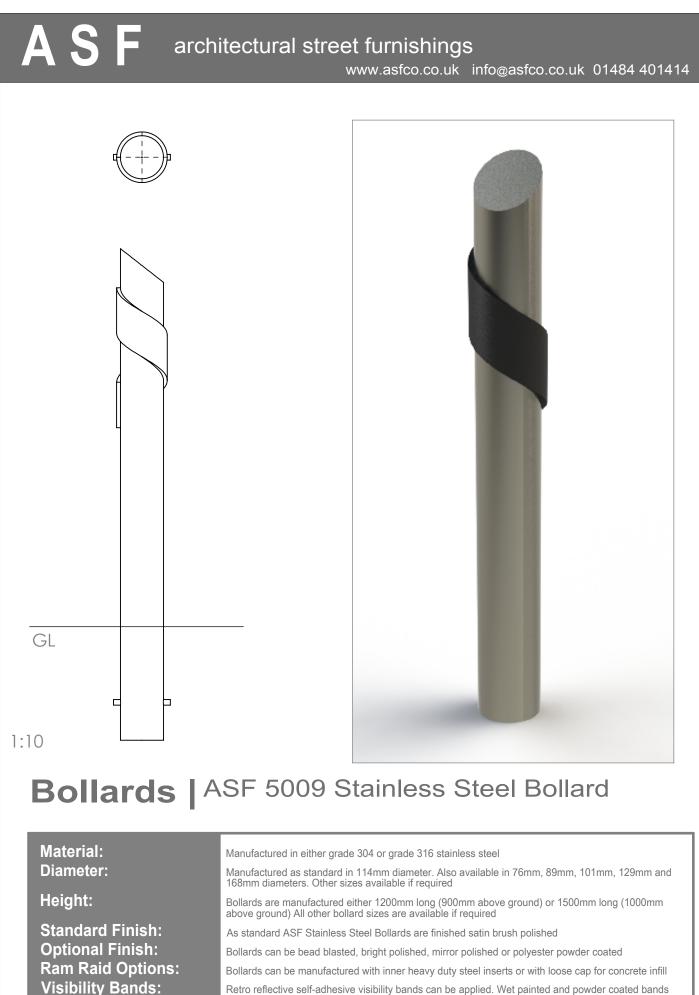

|
| Bespoke Options:  | Bollards can be manufactured to base plate fix, or be adapted to accept chains, rails or panels.<br>Bollards can be made to be removable, or to fold down onto the ground or into a trough. Bollards can<br>be adapted to make cycle stands, barriers etc. Door stoppers or door catches can be added. |
|                   |                                                                                                                                                                                                                                                                                                        |



Retro reflective self-adhesive visibility bands can be applied. Wet painted and powder coated bands are also available

**Bespoke Options:** 



www.asfco.co.uk info@asfco.co.uk 01484 401414



1:5

## Bollards | ASF 652 Bollard Ground Socket

**Material:** 

Finish:

**Options:** 

Ground Sockets are manufactured to match the bollard material.Galvanised mild steel is used for cast iron, cast aluminium and steel bollards whilst stainless steel is used for stainless steel bollards.

Ground sockets are finished to match bollards. All mild steel sockets aregalvanised and stainless steel sockets are polished to match the bollards.Sockets can be painted if required.

Sockets can be manufactured to suit most bollard styles and dimensions are dictated by the bollard root dimensions. Socket lids