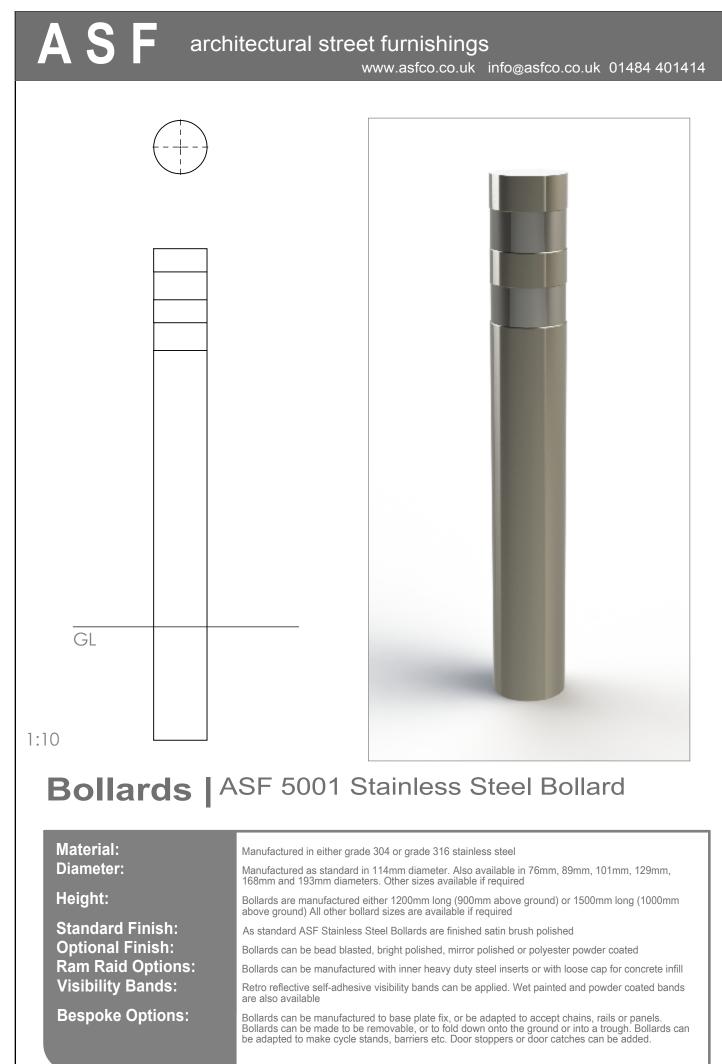

## Bollards | ASF 5002 Stainless Steel Bollard

| Material:         | Manufactured in either grade 304 or grade 316 stainless steel                                                                                                                                                                                                                                          |
|-------------------|--------------------------------------------------------------------------------------------------------------------------------------------------------------------------------------------------------------------------------------------------------------------------------------------------------|
| Diameter:         | Manufactured as standard in 114mm diameter. Also available in 76mm, 89mm, 101mm, 129mm, 168mm and 193mm diameters. Other sizes available if required                                                                                                                                                   |
| Height:           | Bollards are manufactured either 1200mm long (900mm above ground) or 1500mm long (1000mm above ground) All other bollard sizes are available if required                                                                                                                                               |
| Standard Finish:  | As standard ASF Stainless Steel Bollards are finished satin brush polished                                                                                                                                                                                                                             |
| Optional Finish:  | Bollards can be bead blasted, bright polished, mirror polished or polyester powder coated                                                                                                                                                                                                              |
| Ram Raid Options: | Bollards can be manufactured with inner heavy duty steel inserts or with loose cap for concrete infill                                                                                                                                                                                                 |
| Visibility Bands: | Retro reflective self-adhesive visibility bands can be applied. Wet painted and powder coated bands are also available                                                                                                                                                                                 |
| Bespoke Options:  | Bollards can be manufactured to base plate fix, or be adapted to accept chains, rails or panels.<br>Bollards can be made to be removable, or to fold down onto the ground or into a trough. Bollards can<br>be adapted to make cycle stands, barriers etc. Door stoppers or door catches can be added. |

| Material:         | Manufactured in either grade 304 or grade 316 stainless steel                                                                                                                                                                                                                                          |
|-------------------|--------------------------------------------------------------------------------------------------------------------------------------------------------------------------------------------------------------------------------------------------------------------------------------------------------|
| Diameter:         | Manufactured as standard in 114mm diameter. Also available in 76mm, 89mm, 101mm, 129mm, 168mm and 193mm diameters. Other sizes available if required                                                                                                                                                   |
| Height:           | Bollards are manufactured either 1200mm long (900mm above ground) or 1500mm long (1000mm above ground) All other bollard sizes are available if required                                                                                                                                               |
| Standard Finish:  | As standard ASF Stainless Steel Bollards are finished satin brush polished                                                                                                                                                                                                                             |
| Optional Finish:  | Bollards can be bead blasted, bright polished, mirror polished or polyester powder coated                                                                                                                                                                                                              |
| Ram Raid Options: | Bollards can be manufactured with inner heavy duty steel inserts or with loose cap for concrete infill                                                                                                                                                                                                 |
| Visibility Bands: | Retro reflective self-adhesive visibility bands can be applied. Wet painted and powder coated bands are also available                                                                                                                                                                                 |
| Bespoke Options:  | Bollards can be manufactured to base plate fix, or be adapted to accept chains, rails or panels.<br>Bollards can be made to be removable, or to fold down onto the ground or into a trough. Bollards can<br>be adapted to make cycle stands, barriers etc. Door stoppers or door catches can be added. |
|                   |                                                                                                                                                                                                                                                                                                        |