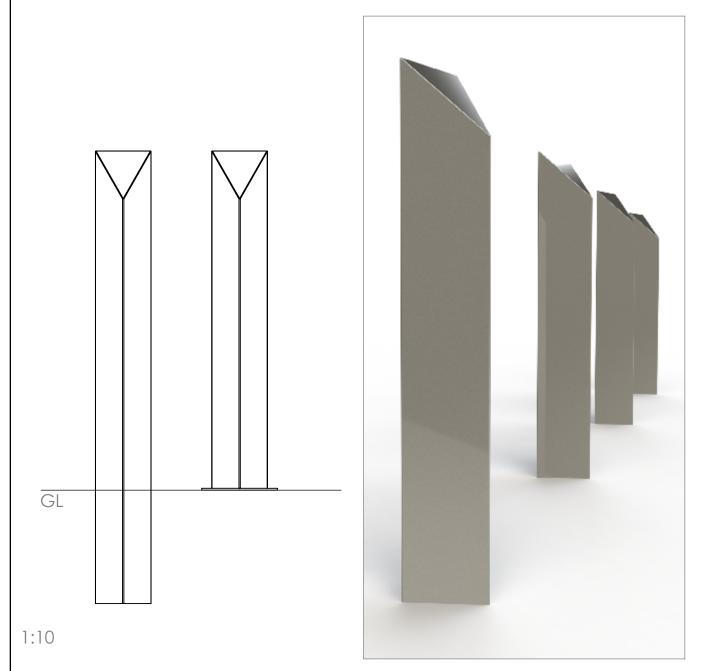

## Bollards | ASF 003 Square Steel Bollard

| Material:         | Manufactured in 275 carbon steel from recycled sources                                                                                                                                                                                                                                                 |
|-------------------|--------------------------------------------------------------------------------------------------------------------------------------------------------------------------------------------------------------------------------------------------------------------------------------------------------|
| Dimension:        | As standard ASF square steel bollards are manufactured 150mmSQ Also available in 100mm and 200mmSQ. Other sizes available if required                                                                                                                                                                  |
| Height:           | Bollards are manufactured either 1200mm long (900mm above ground) or 1500mm long (1000mm above ground) All other bollard sizes are available if required                                                                                                                                               |
| Standard Finish:  | As standard ASF Steel Bollards are finished hot dip galvanised                                                                                                                                                                                                                                         |
| Optional Finish:  | Bollards can be polyester powder coated, nylon coated or wet painted                                                                                                                                                                                                                                   |
| Ram Raid Options: | Bollards can be manufactured with inner heavy duty steel inserts or with loose cap for concrete infill                                                                                                                                                                                                 |
| Visibility Bands: | Retro reflective self-adhesive visibility bands can be applied. Wet painted and powder coated bands are also available                                                                                                                                                                                 |
| Bespoke Options:  | Bollards can be manufactured to base plate fix, or be adapted to accept chains, rails or panels.<br>Bollards can be made to be removable, or to fold down onto the ground or into a trough. Bollards can<br>be adapted to make cycle stands, barriers etc. Door stoppers or door catches can be added. |
|                   |                                                                                                                                                                                                                                                                                                        |