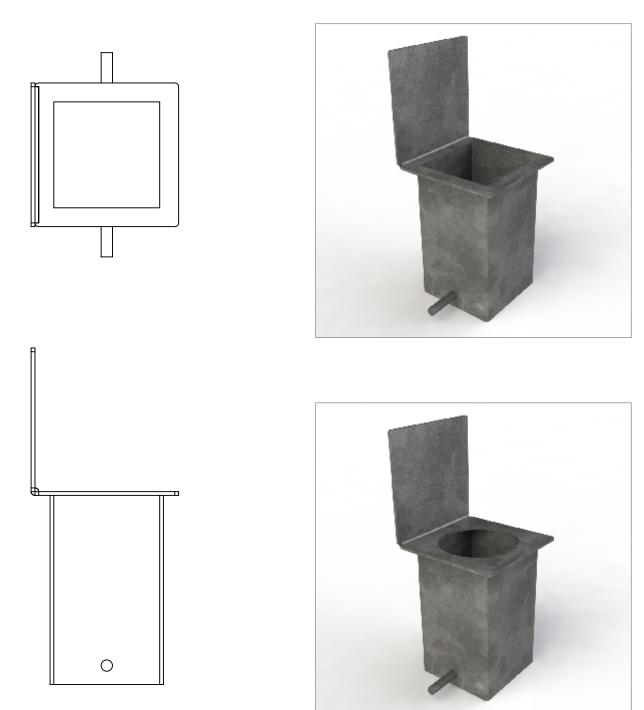

## Bollards | ASF 652 Bollard Ground Socket

**Material:** 

Finish:

**Options:** 

Ground Sockets are manufactured to match the bollard material.Galvanised mild steel is used for cast iron, cast aluminium and steel bollards whilst stainless steel is used for stainless steel bollards.

Ground sockets are finished to match bollards. All mild steel sockets aregalvanised and stainless steel sockets are polished to match the bollards.Sockets can be painted if required.

Sockets can be manufactured to suit most bollard styles and dimensions are dictated by the bollard root dimensions. Socket lids can have anti slip surfaces if required.