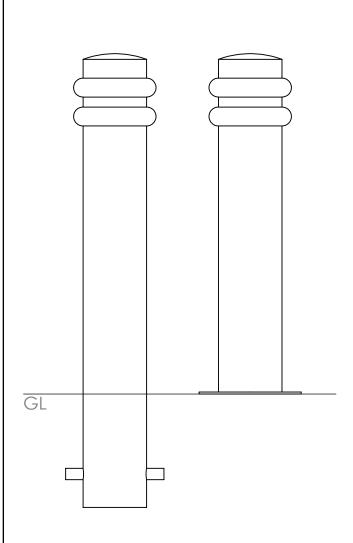

| Material:         | Manufactured in either grade 304 or grade 316 stainless steel                                                                                                                                                                                                                                          |
|-------------------|--------------------------------------------------------------------------------------------------------------------------------------------------------------------------------------------------------------------------------------------------------------------------------------------------------|
| Diameter:         | Manufactured as standard in 114mm diameter. Also available in 76mm, 89mm, 101mm, 129mm, 168mm and 193mm diameters. Other sizes available if required                                                                                                                                                   |
| Height:           | Bollards are manufactured either 1200mm long (900mm above ground) or 1500mm long (1000mm above ground) All other bollard sizes are available if required                                                                                                                                               |
| Standard Finish:  | As standard ASF Stainless Steel Bollards are finished satin brush polished                                                                                                                                                                                                                             |
| Optional Finish:  | Bollards can be bead blasted, bright polished, mirror polished or polyester powder coated                                                                                                                                                                                                              |
| Ram Raid Options: | Bollards can be manufactured with inner heavy duty steel inserts or with loose cap for concrete infill                                                                                                                                                                                                 |
| Visibility Bands: | Retro reflective self-adhesive visibility bands can be applied. Wet painted and powder coated bands are also available                                                                                                                                                                                 |
| Bespoke Options:  | Bollards can be manufactured to base plate fix, or be adapted to accept chains, rails or panels.<br>Bollards can be made to be removable, or to fold down onto the ground or into a trough. Bollards can<br>be adapted to make cycle stands, barriers etc. Door stoppers or door catches can be added. |
|                   |                                                                                                                                                                                                                                                                                                        |