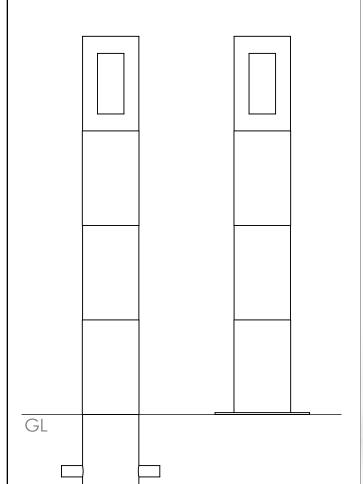

## Bollards | ASF 015 Steel Bollard

| Material:         | Manufactured in 275 carbon steel from recycled sources                                                                                                                                                                                                                                                 |
|-------------------|--------------------------------------------------------------------------------------------------------------------------------------------------------------------------------------------------------------------------------------------------------------------------------------------------------|
| Diameter:         | Manufactured as standard in 114mm diameter. Also available in 76mm, 89mm, 101mm, 129mm, 168mm and 193mm diameters. Other sizes available if required                                                                                                                                                   |
| Height:           | Bollards are manufactured either 1200mm long (900mm above ground) or 1500mm long (1000mm above ground) All other bollard sizes are available if required                                                                                                                                               |
| Standard Finish:  | As standard ASF Steel Bollards are finished hot dip galvanised                                                                                                                                                                                                                                         |
| Optional Finish:  | Bollards can be polyester powder coated, nylon coated or wet painted                                                                                                                                                                                                                                   |
| Ram Raid Options: | Bollards can be manufactured with inner heavy duty steel inserts or with loose cap for concrete infill                                                                                                                                                                                                 |
| Visibility Bands: | Retro reflective self-adhesive visibility bands can be applied. Wet painted and powder coated bands are also available                                                                                                                                                                                 |
| Bespoke Options:  | Bollards can be manufactured to base plate fix, or be adapted to accept chains, rails or panels.<br>Bollards can be made to be removable, or to fold down onto the ground or into a trough. Bollards can<br>be adapted to make cycle stands, barriers etc. Door stoppers or door catches can be added. |

www.asfco.co.uk info@asfco.co.uk 01484 401414

1:10