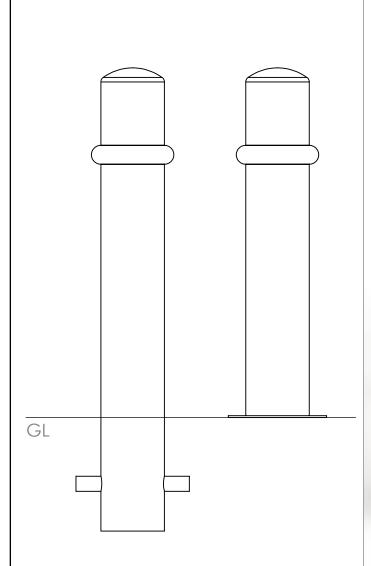

#### Bollards | ASF 011 Steel Bollard

| Material:         | Manufactured in 275 carbon steel from recycled sources                                                                                                                                                                                                                                                 |
|-------------------|--------------------------------------------------------------------------------------------------------------------------------------------------------------------------------------------------------------------------------------------------------------------------------------------------------|
| Diameter:         | Manufactured as standard in 114mm diameter. Also available in 76mm, 89mm, 101mm, 129mm, 168mm and 193mm diameters. Other sizes available if required                                                                                                                                                   |
| Height:           | Bollards are manufactured either 1200mm long (900mm above ground) or 1500mm long (1000mm above ground) All other bollard sizes are available if required                                                                                                                                               |
| Standard Finish:  | As standard ASF Steel Bollards are finished hot dip galvanised                                                                                                                                                                                                                                         |
| Optional Finish:  | Bollards can be polyester powder coated, nylon coated or wet painted                                                                                                                                                                                                                                   |
| Ram Raid Options: | Bollards can be manufactured with inner heavy duty steel inserts or with loose cap for concrete infill                                                                                                                                                                                                 |
| Visibility Bands: | Retro reflective self-adhesive visibility bands can be applied. Wet painted and powder coated bands are also available                                                                                                                                                                                 |
| Bespoke Options:  | Bollards can be manufactured to base plate fix, or be adapted to accept chains, rails or panels.<br>Bollards can be made to be removable, or to fold down onto the ground or into a trough. Bollards can<br>be adapted to make cycle stands, barriers etc. Door stoppers or door catches can be added. |
|                   |                                                                                                                                                                                                                                                                                                        |

www.asfco.co.uk info@asfco.co.uk 01484 401414

| Material:         | Manufactured in 275 carbon steel from recycled sources                                                                                                                                                                                                                                                 |
|-------------------|--------------------------------------------------------------------------------------------------------------------------------------------------------------------------------------------------------------------------------------------------------------------------------------------------------|
| Diameter:         | Manufactured as standard in 114mm diameter. Also available in 76mm, 89mm, 101mm, 129mm, 168mm and 193mm diameters. Other sizes available if required                                                                                                                                                   |
| Height:           | Bollards are manufactured either 1200mm long (900mm above ground) or 1500mm long (1000mm above ground) All other bollard sizes are available if required                                                                                                                                               |
| Standard Finish:  | As standard ASF Steel Bollards are finished hot dip galvanised                                                                                                                                                                                                                                         |
| Optional Finish:  | Bollards can be polyester powder coated, nylon coated or wet painted                                                                                                                                                                                                                                   |
| Ram Raid Options: | Bollards can be manufactured with inner heavy duty steel inserts or with loose cap for concrete infill                                                                                                                                                                                                 |
| Visibility Bands: | Retro reflective self-adhesive visibility bands can be applied. Wet painted and powder coated bands are also available                                                                                                                                                                                 |
| Bespoke Options:  | Bollards can be manufactured to base plate fix, or be adapted to accept chains, rails or panels.<br>Bollards can be made to be removable, or to fold down onto the ground or into a trough. Bollards can<br>be adapted to make cycle stands, barriers etc. Door stoppers or door catches can be added. |
|                   |                                                                                                                                                                                                                                                                                                        |

1:10