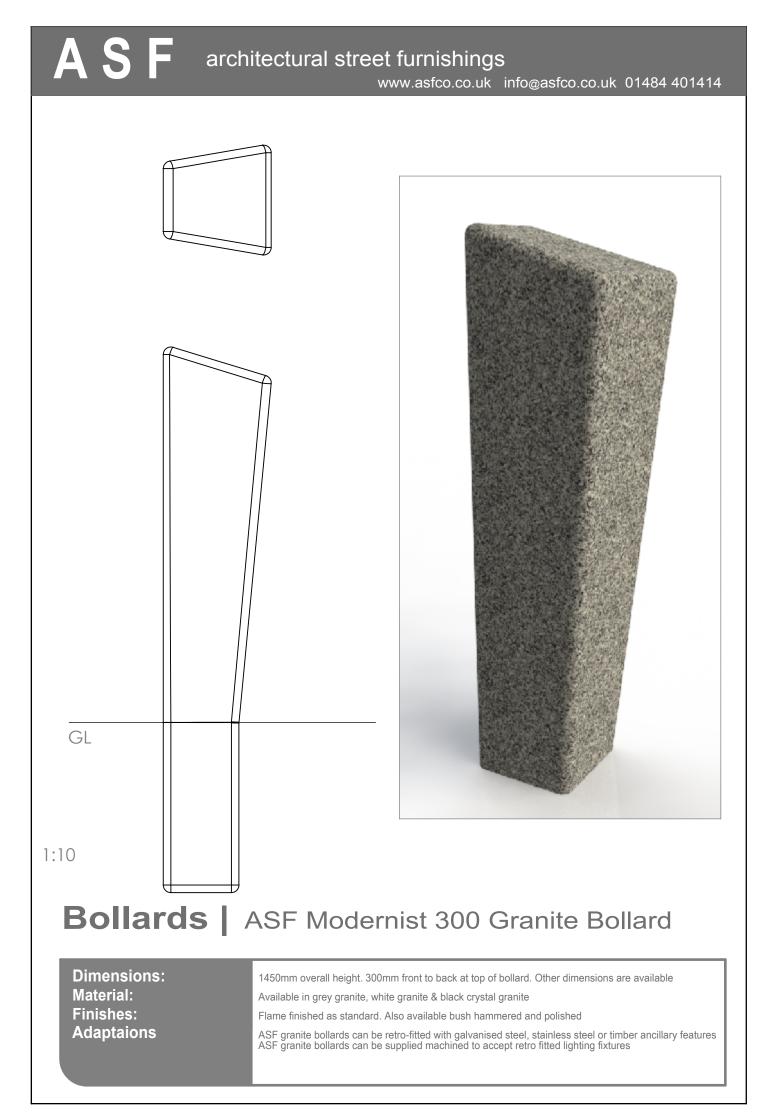

iron, cast aluminium and steel bollards whilst stainless steel is used for stainless steel bollards.

Ground sockets are finished to match bollards. All mild steel sockets aregalvanised and stainless steel sockets are polished to match the bollards.Sockets can be painted if required.

Sockets can be manufactured to suit most bollard styles and dimensions are dictated by the bollard root dimensions. Socket lids can have anti slip surfaces if required.









#### 1:10

## Bollards | ASF Cubist Granite Bollard Seat

Dimensions: Material: Finishes: Adaptations:

500mm overall height. Available as standard 600mm, 800mm and 1000mm Other sizes are available

Available in grey granite, white granite & black crystal granite

Flame finished as standard. Also available bush hammered and polished





Adaptations:





1:10

GL

## Bollards ASF Modernist 600 Granite Bollard Seat

Dimensions: Material: Finishes: Adaptions:

600mm overall height. 800mm front to back at top of bollard. Other dimensions are available

Available in grey granite, white granite & black crystal granite

Flame finished as standard. Also available bush hammered and polished





1:10

## Bollards | ASF Organic Granite Bollard

#### **Dimensions:**

Material: Finishes: Adaptions: 1450mm overall height. Available as standard in 200mm & 300mm diameter. Other dimensions are available

Available in grey granite, white granite & black crystal granite

Flame finished as standard. Also available bush hammered and polished







1:10

# Bollards | ASF Organic Spherical Granite Bollard

Dimensions: Material: Finishes: