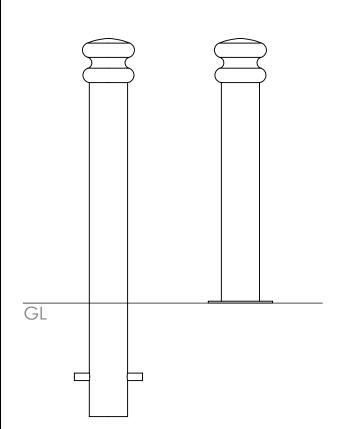

## Bollards | ASF 5002 Stainless Steel Bollard

| Material:         | Manufactured in either grade 304 or grade 316 stainless steel                                                                                                                                                                                                                                          |
|-------------------|--------------------------------------------------------------------------------------------------------------------------------------------------------------------------------------------------------------------------------------------------------------------------------------------------------|
| Diameter:         | Manufactured as standard in 114mm diameter. Also available in 76mm, 89mm, 101mm, 129mm, 168mm and 193mm diameters. Other sizes available if required                                                                                                                                                   |
| Height:           | Bollards are manufactured either 1200mm long (900mm above ground) or 1500mm long (1000mm above ground) All other bollard sizes are available if required                                                                                                                                               |
| Standard Finish:  | As standard ASF Stainless Steel Bollards are finished satin brush polished                                                                                                                                                                                                                             |
| Optional Finish:  | Bollards can be bead blasted, bright polished, mirror polished or polyester powder coated                                                                                                                                                                                                              |
| Ram Raid Options: | Bollards can be manufactured with inner heavy duty steel inserts or with loose cap for concrete infill                                                                                                                                                                                                 |
| Visibility Bands: | Retro reflective self-adhesive visibility bands can be applied. Wet painted and powder coated bands are also available                                                                                                                                                                                 |
| Bespoke Options:  | Bollards can be manufactured to base plate fix, or be adapted to accept chains, rails or panels.<br>Bollards can be made to be removable, or to fold down onto the ground or into a trough. Bollards can<br>be adapted to make cycle stands, barriers etc. Door stoppers or door catches can be added. |