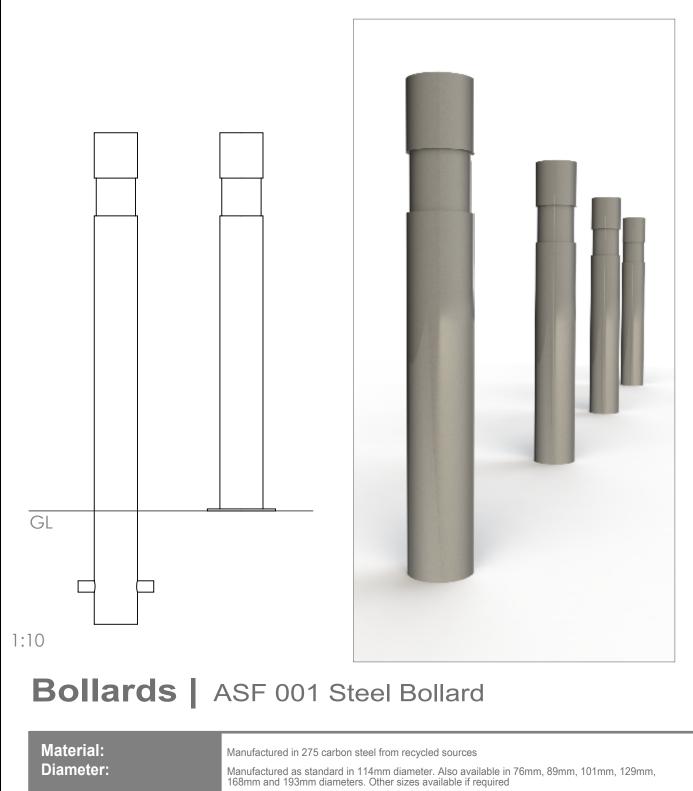

## Bollards | ASF 002 Steel Bollard

| Material:<br>Diameter: | Manufactured in 275 carbon steel from recycled sources                                                                                                                                                                                                                                                 |
|------------------------|--------------------------------------------------------------------------------------------------------------------------------------------------------------------------------------------------------------------------------------------------------------------------------------------------------|
| Diameter.              | Manufactured as standard in 114mm diameter. Also available in 76mm, 89mm, 101mm, 129mm, 168mm and 193mm diameters. Other sizes available if required                                                                                                                                                   |
| Height:                | Bollards are manufactured either 1200mm long (900mm above ground) or 1500mm long (1000mm above ground) All other bollard sizes are available if required                                                                                                                                               |
| Standard Finish:       | As standard ASF Steel Bollards are finished hot dip galvanised                                                                                                                                                                                                                                         |
| Optional Finish:       | Bollards can be polyester powder coated, nylon coated or wet painted                                                                                                                                                                                                                                   |
| Ram Raid Options:      | Bollards can be manufactured with inner heavy duty steel inserts or with loose cap for concrete infill                                                                                                                                                                                                 |
| Visibility Bands:      | Retro reflective self-adhesive visibility bands can be applied. Wet painted and powder coated bands are also available                                                                                                                                                                                 |
| Bespoke Options:       | Bollards can be manufactured to base plate fix, or be adapted to accept chains, rails or panels.<br>Bollards can be made to be removable, or to fold down onto the ground or into a trough. Bollards can<br>be adapted to make cycle stands, barriers etc. Door stoppers or door catches can be added. |