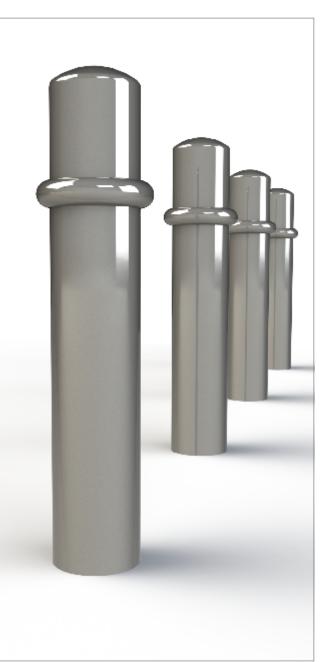

#### Bollards | ASF 011 Steel Bollard

| Material:         | Manufactured in 275 carbon steel from recycled sources                                                                                                                                                                                                                                                 |
|-------------------|--------------------------------------------------------------------------------------------------------------------------------------------------------------------------------------------------------------------------------------------------------------------------------------------------------|
| Diameter:         | Manufactured as standard in 114mm diameter. Also available in 76mm, 89mm, 101mm, 129mm, 168mm and 193mm diameters. Other sizes available if required                                                                                                                                                   |
| Height:           | Bollards are manufactured either 1200mm long (900mm above ground) or 1500mm long (1000mm above ground) All other bollard sizes are available if required                                                                                                                                               |
| Standard Finish:  | As standard ASF Steel Bollards are finished hot dip galvanised                                                                                                                                                                                                                                         |
| Optional Finish:  | Bollards can be polyester powder coated, nylon coated or wet painted                                                                                                                                                                                                                                   |
| Ram Raid Options: | Bollards can be manufactured with inner heavy duty steel inserts or with loose cap for concrete infill                                                                                                                                                                                                 |
| Visibility Bands: | Retro reflective self-adhesive visibility bands can be applied. Wet painted and powder coated bands are also available                                                                                                                                                                                 |
| Bespoke Options:  | Bollards can be manufactured to base plate fix, or be adapted to accept chains, rails or panels.<br>Bollards can be made to be removable, or to fold down onto the ground or into a trough. Bollards can<br>be adapted to make cycle stands, barriers etc. Door stoppers or door catches can be added. |
|                   |                                                                                                                                                                                                                                                                                                        |

www.asfco.co.uk info@asfco.co.uk 01484 401414

| Material:         | Manufactured in 275 carbon steel from recycled sources                                                                                                                                                                                                                                                 |
|-------------------|--------------------------------------------------------------------------------------------------------------------------------------------------------------------------------------------------------------------------------------------------------------------------------------------------------|
| Diameter:         | Manufactured as standard in 114mm diameter. Also available in 76mm, 89mm, 101mm, 129mm, 168mm and 193mm diameters. Other sizes available if required                                                                                                                                                   |
| Height:           | Bollards are manufactured either 1200mm long (900mm above ground) or 1500mm long (1000mm above ground) All other bollard sizes are available if required                                                                                                                                               |
| Standard Finish:  | As standard ASF Steel Bollards are finished hot dip galvanised                                                                                                                                                                                                                                         |
| Optional Finish:  | Bollards can be polyester powder coated, nylon coated or wet painted                                                                                                                                                                                                                                   |
| Ram Raid Options: | Bollards can be manufactured with inner heavy duty steel inserts or with loose cap for concrete infill                                                                                                                                                                                                 |
| Visibility Bands: | Retro reflective self-adhesive visibility bands can be applied. Wet painted and powder coated bands are also available                                                                                                                                                                                 |
| Bespoke Options:  | Bollards can be manufactured to base plate fix, or be adapted to accept chains, rails or panels.<br>Bollards can be made to be removable, or to fold down onto the ground or into a trough. Bollards can<br>be adapted to make cycle stands, barriers etc. Door stoppers or door catches can be added. |
|                   |                                                                                                                                                                                                                                                                                                        |

1:10