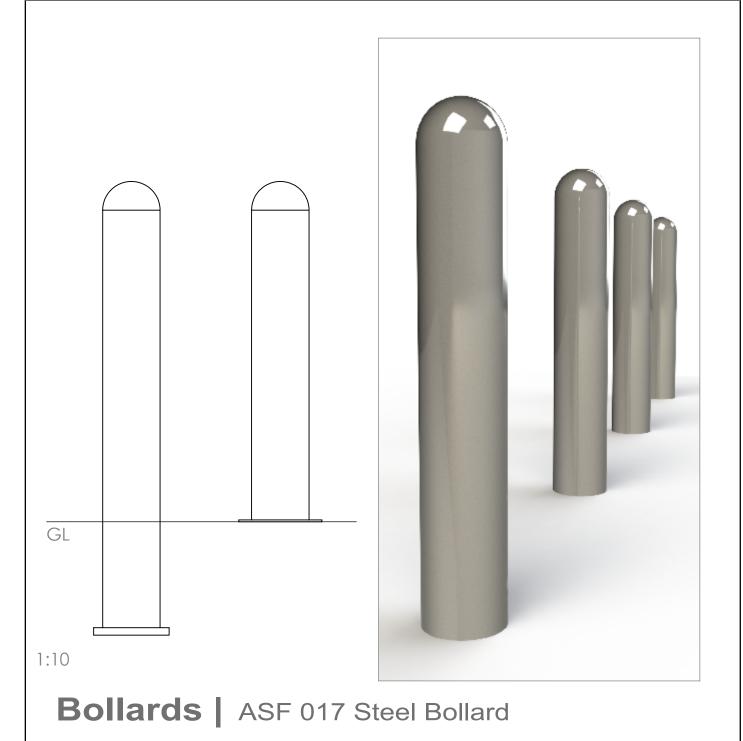

## Bollards | ASF 016 Steel Bollard

| Material:         | Manufactured in 275 carbon steel from recycled sources                                                                                                                                                                                                                                                 |
|-------------------|--------------------------------------------------------------------------------------------------------------------------------------------------------------------------------------------------------------------------------------------------------------------------------------------------------|
| Diameter:         | Manufactured as standard in 114mm diameter. Also available in 76mm, 89mm, 101mm, 129mm, 168mm and 193mm diameters. Other sizes available if required                                                                                                                                                   |
| Height:           | Bollards are manufactured either 1200mm long (900mm above ground) or 1500mm long (1000mm above ground) All other bollard sizes are available if required                                                                                                                                               |
| Standard Finish:  | As standard ASF Steel Bollards are finished hot dip galvanised                                                                                                                                                                                                                                         |
| Optional Finish:  | Bollards can be polyester powder coated, nylon coated or wet painted                                                                                                                                                                                                                                   |
| Ram Raid Options: | Bollards can be manufactured with inner heavy duty steel inserts or with loose cap for concrete infill                                                                                                                                                                                                 |
| Visibility Bands: | Retro reflective self-adhesive visibility bands can be applied. Wet painted and powder coated bands are also available                                                                                                                                                                                 |
| Bespoke Options:  | Bollards can be manufactured to base plate fix, or be adapted to accept chains, rails or panels.<br>Bollards can be made to be removable, or to fold down onto the ground or into a trough. Bollards can<br>be adapted to make cycle stands, barriers etc. Door stoppers or door catches can be added. |
|                   |                                                                                                                                                                                                                                                                                                        |

www.asfco.co.uk info@asfco.co.uk 01484 401414

| Material:         | Manufactured in 275 carbon steel from recycled sources                                                                                                                                                                                                                                                 |
|-------------------|--------------------------------------------------------------------------------------------------------------------------------------------------------------------------------------------------------------------------------------------------------------------------------------------------------|
| Diameter:         | Manufactured as standard in 114mm diameter. Also available in 76mm, 89mm, 101mm, 129mm, 168mm and 193mm diameters. Other sizes available if required                                                                                                                                                   |
| Height:           | Bollards are manufactured either 1200mm long (900mm above ground) or 1500mm long (1000mm above ground) All other bollard sizes are available if required                                                                                                                                               |
| Standard Finish:  | As standard ASF Steel Bollards are finished hot dip galvanised                                                                                                                                                                                                                                         |
| Optional Finish:  | Bollards can be polyester powder coated, nylon coated or wet painted                                                                                                                                                                                                                                   |
| Ram Raid Options: | Bollards can be manufactured with inner heavy duty steel inserts or with loose cap for concrete infill                                                                                                                                                                                                 |
| Visibility Bands: | Retro reflective self-adhesive visibility bands can be applied. Wet painted and powder coated bands are also available                                                                                                                                                                                 |
| Bespoke Options:  | Bollards can be manufactured to base plate fix, or be adapted to accept chains, rails or panels.<br>Bollards can be made to be removable, or to fold down onto the ground or into a trough. Bollards can<br>be adapted to make cycle stands, barriers etc. Door stoppers or door catches can be added. |
|                   |                                                                                                                                                                                                                                                                                                        |

www.asfco.co.uk info@asfco.co.uk 01484 401414

1:10